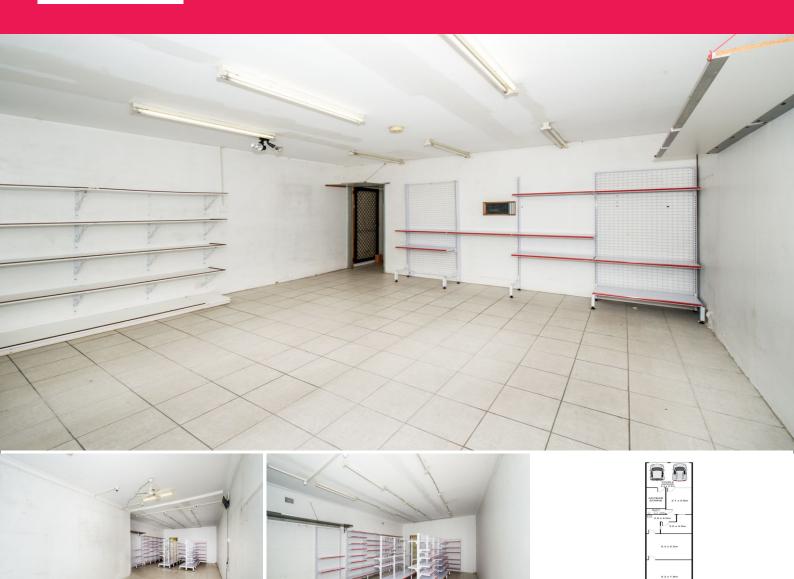

### **Shop in Local Shopping Village**

Positioned in a busy collection of local shops, this former newsagency offers a great opportunity for a range of businesses seeking out the perfect premises. Offering high visibility, the premises surrounding shops include a chemist, fitness centre and bakery. Less than a 5-minute drive from the sands of Maroubra Beach and handy to Maroubra Junction.

- 178sqm\* internal deep shop featuring tiled flooring
- North-east facing, glass frontage with security bars
- Blank interior ready for you to add your touches
- Toilet facilities, rear storage rooms or office space
- Valuable rear lane access to a double lock-up garage
- Customer car park out front, city bus stop walking distance

Retail FOR LEASE Ray White. 31 Lexington Place, Maroubra

178sqm