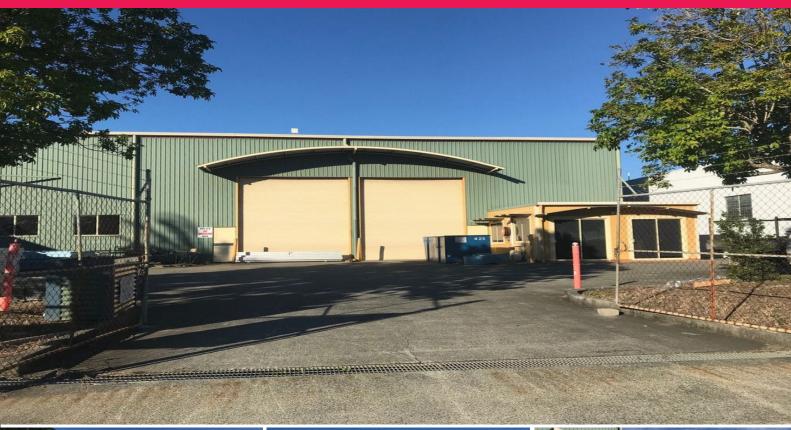

## 602SQM\* FREESTANDING WAREHOUSE WITH 500SQM\* HARDSTAND/PARKING

Ray White Commercial GC South are proud to offer to the market For Lease this 602sqm\* factory warehouse with air conditioned office plus 500sqm\* of gated hardstand. Located in Currumbin Waters Industrial precinct you will find this free standing factory on a 1,539sqm\* block of land.

Industrial FOR LEASE

602sqm

- 602sqm\* total building area
- 560sqm\* factory warehouse + 42sqm\* office
- 500sqm\* gated hardstand with 15 allocated car parks
- 2x commercial clearance roller doors
- Side access for cars