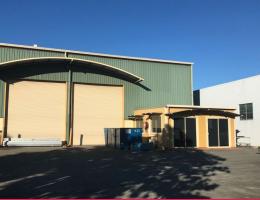

## 602SQM\* FREESTANDING WAREHOUSE WITH 500SQM\* HARDSTAND/PARKING

Ray White Commercial GC South are proud to offer to the market For Lease this 602sqm\* factory warehouse with air conditioned office plus 500sqm\* of gated hardstand. Located in Currumbin Waters Industrial precinct you will find this free standing factory on a 1,539sqm\* block of land.

Industrial FOR LEASE

602sqm

- 602sqm\* total building area
- 560sqm\* factory warehouse + 42sqm\* office
- 500sqm\* gated hardstand with 15 allocated car parks
- 2x commercial clearance roller doors
- Side access for cars