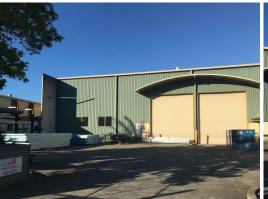

## 602SQM\* FREESTANDING WAREHOUSE WITH 500SQM\* HARDSTAND/PARKING

Ray White Commercial GC South are proud to offer to the market For Lease this 602sqm\* factory warehouse with air conditioned office plus 500sqm\* of gated hardstand. Located in Currumbin Waters Industrial precinct you will find this free standing factory on a 1,539sqm\* block of land.

Industrial FOR LEASE

602sqm

- 602sqm\* total building area
- 560sqm\* factory warehouse + 42sqm\* office
- 500sqm\* gated hardstand with 15 allocated car parks
- 2x commercial clearance roller doors
- Side access for cars