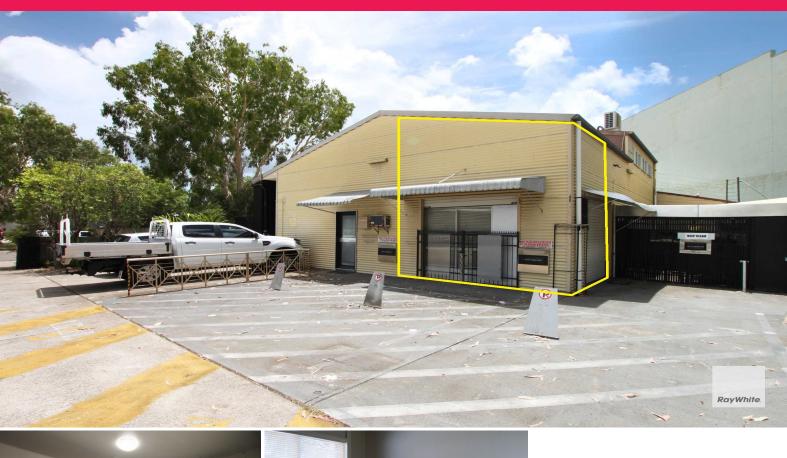

## Bespoke Manufacturing Opportunity in Noosaville Enterprise Precinct \*\$75 P/W\*

- Small workroom/studio 15m2 approx with own entrance area Exclusive use car parking
- Roller doors for security
- Tiled floor / good natural light
- Adjacent to upmarket manufacturing jeweller
- Rental includes rates, water & body corporate costs
- Length of tenancy negotiable

Great opportunity for small business to secure own premises in an upcoming area!

Industrial FOR LEASE

15sqm