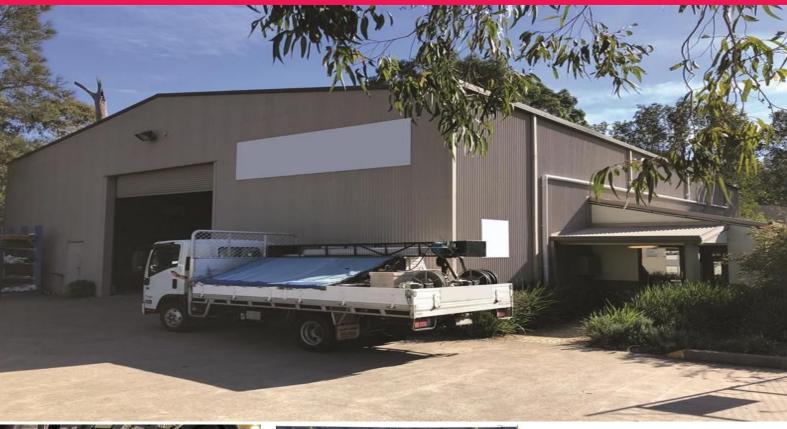

## **Compact - Stand-alone - High Clearance**

Building Area: 504m2 approx

This property is located in an easily found position on Glenwood Drive enabling access to the major road corridors including M1 Motorway, New England Highway and Pacific Highway. It also includes:

- \* Front reception with open plan area and a managers office
- \* Kitchen/lunchroom with amenities including shower
- \* High clearance roller door
- \* High bay lighting with insulated roofing
- \* Concrete gated yard
- \* Offices are to be refurbished