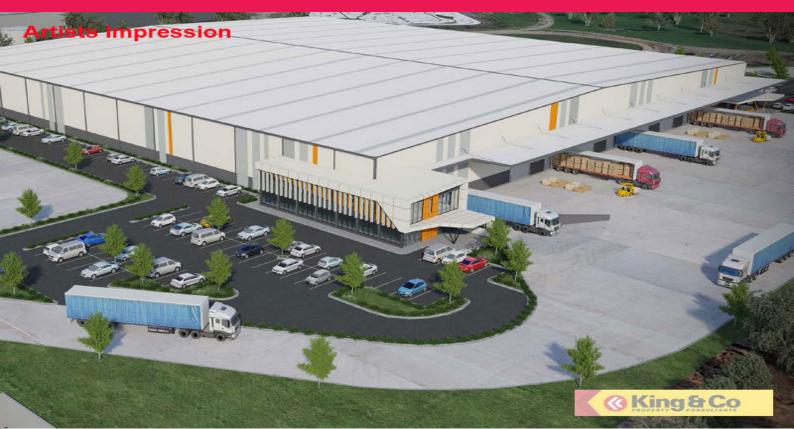

## SUPERB DISTRIBUTION FACILITY

- \* Prime Murarrie location
- \* Sizes available from 4,000m2 20,000m2
- \* Drive around truck capability with recessed docks
- \* 1.2 hectare dedicated truck parking area

To be built in the heart of Murarrie is this superb distribution centre with flexible leasing spaces of 4,000m2 - 20,000m2. The complex will offer full drive around capability, recessed docks, ESFR sprinkler system and has a 1.2 hectare dedicated truck parking area.