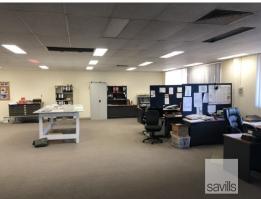

## Hardstand with Office

Compacted hardstand ideally suited for transport storage with a fully functional dedicated office. The yard is 1,400sqm in total size, with smaller portions on offer via negotiation. The office is 400sqm which includes secure access, exclusive amenities and kitchen. The landlord is prepared to offer the yard with flexible sizes for yard ranging between 800sqm and 1,400sqm and office from 200sqm to 600sqm. Contact the marketing agent Savills to secure your transport site.

- Prime located hardstand
- Dedicated flexible office between 200 and 600sqm
- Sought after Hemmant location
- Ideal for storage of prime movers and trailers or equipment

Located in the transpor

Industrial FOR LEASE Contact the marketing agent 400sqm