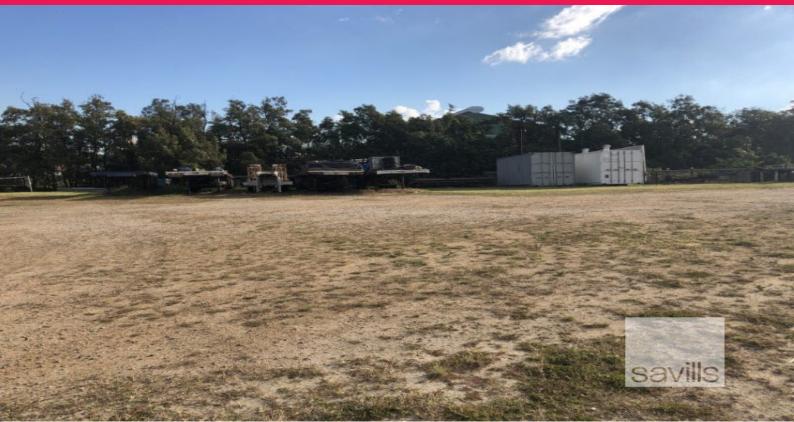

## Hardstand with Office

Compacted hardstand ideally suited for transport storage with a fully functional dedicated office. The yard is 1,400sqm in total size, with smaller portions on offer via negotiation. The office is 400sqm which includes secure access, exclusive amenities and kitchen. The landlord is prepared to offer the yard with flexible sizes for yard ranging between 800sqm and 1,400sqm and office from 200sqm to 600sqm. Contact the marketing agent Savills to secure your transport site.

- Prime located hardstand
- Dedicated flexible office between 200 and 600sqm
- Sought after Hemmant location
- Ideal for storage of prime movers and trailers or equipment

Located in the transpor

Industrial FOR LEASE Contact the marketing agent 400sqm