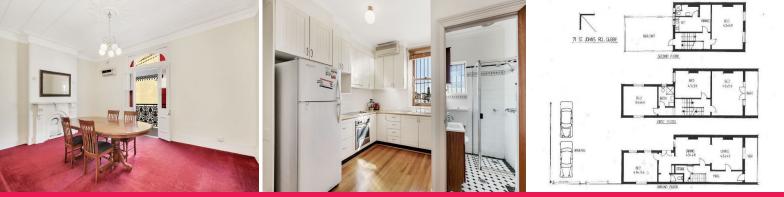

#### Featuring:

- \* Freshly Painted and Spacious Five Bedrooms/Offices
- \* Large Boardroom And Balcony With Beautiful Leafy Outlooks
- \* Neat And Well Equipped Kitchen With Ample Cupboard Space
- \* Large Top Floor Sun Deck with Panoramic Views
- \* Well-Maintained Two And A Half Bathrooms
- \* Substantial Interconnecting Formal Lounge And Dining Rooms
- \* Business Address Located Just 3km From Sydney CBD
- \* Split Air-Conditioning And An Abundance of Storage Throughout The Property
- \* Ideal Commercial Spac