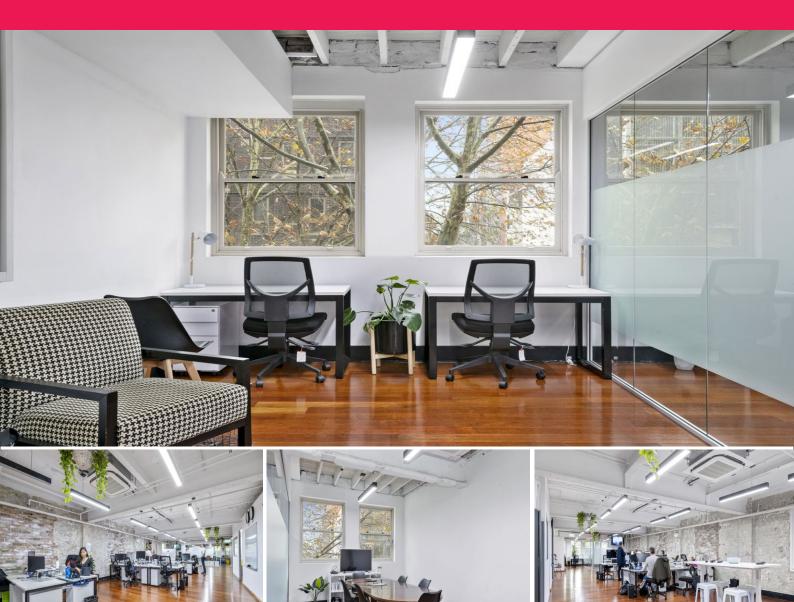

## Iconic building, Creative suite - ready to occupy

Gunning Real Estate is pleased to offer this magnificent creative office opportunity for lease in the iconic 65-67 Foveaux Street, Surry Hills building.

The property lies in the heart of the thriving Surry Hills commercial precinct and provides excellent access to Sydney buses network as well as nearby Central Railway Station.

Offices

FOR LEASE

232.6sqm

This property features;

- Glass partitioned boardroom
- Internal amenities
- 400m from Central Tra

**GUNNING** 

**Daniel Gunning** 

0413 051 235

danielg@gunningre.com.au