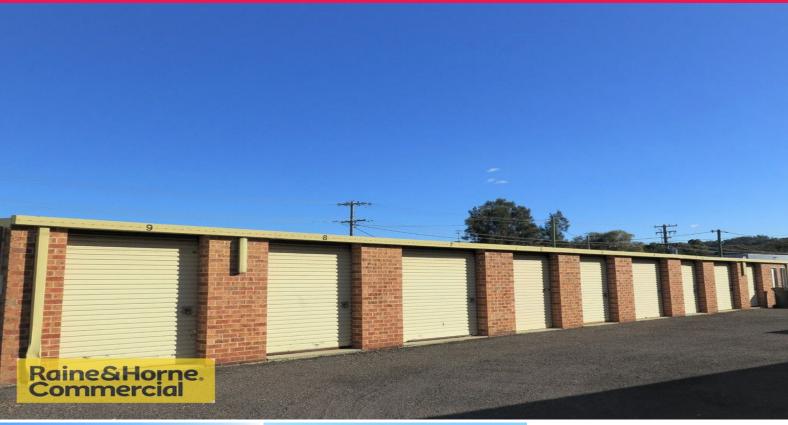

## Secure long term investment!

Located in the Tumbi Industrial Estate is this 53 unit self-storage property offered for sale. With many long term tenants, the property has a steady stream of repeat business. Simple to manage & maintain, the property has been held in the same family for over 30 years.

Features include:

- -53 self-storage units
- -New asphalt to the driveways
- -Solid brick improvements
- -Central location with steady demand
- -Currently managed by local real estate agency

Industrial FOR SALE \$1.3m Ex GST 700sqm