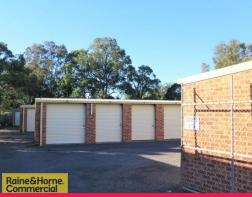

## Secure long term investment!

Located in the Tumbi Industrial Estate is this 53 unit self-storage property offered for sale. With many long term tenants, the property has a steady stream of repeat business. Simple to manage & maintain, the property has been held in the same family for over 30 years.

Features include:

- -53 self-storage units
- -New asphalt to the driveways
- -Solid brick improvements
- -Central location with steady demand
- -Currently managed by local real estate agency

Industrial FOR SALE \$1.3m Ex GST 700sqm