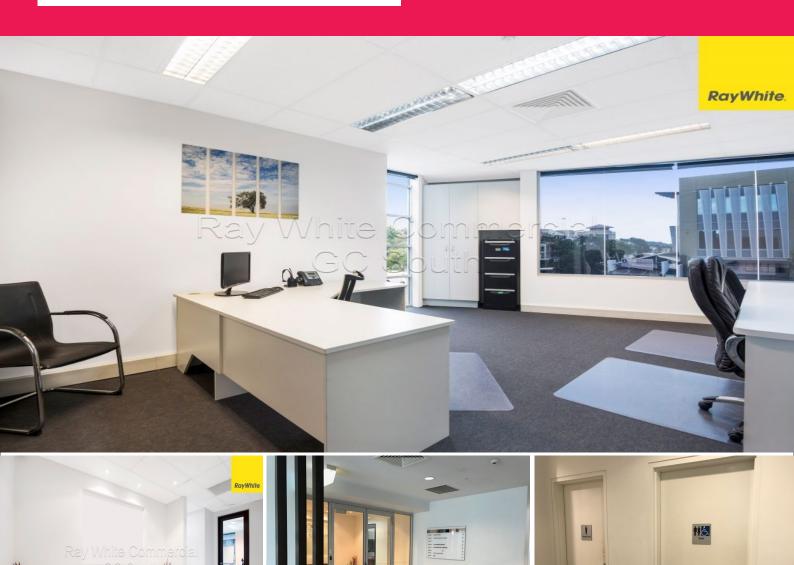

## 20SQM PRIVATE OFFICE WITH VIEWS - FULLY SERVICED

This 20sqm executive office is flooded with natural light by the floor to ceiling glass walls allowing views from your desk to the lake.

Located above Hotel CBD in the heart of Varsity Lakes is where you will find this fully serviced office.

This specific space is a large executive office with air conditioning, carpet through out, furnished (if required), views to the lake, secure basement parking and shared facilities.

Shared facilities include: