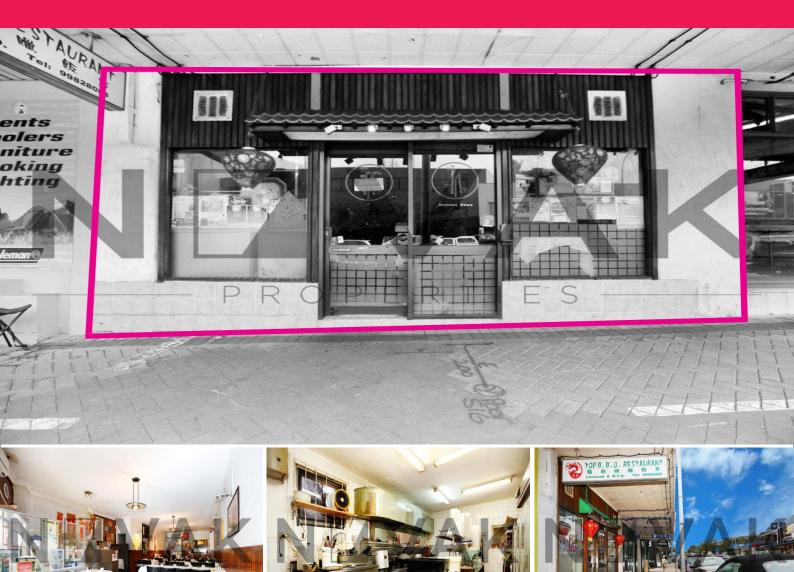

828 Pittwater Road, Dee Why NSW 2099

## PRE-EXISTING FOOD PREMISE IN THE HEART OF DEE WHY

| Net Floor Area 85 sqm

| Great street frontage directly onto Pittwater Road!

| Street side access with outstanding glass frontage

| Incredible window opportunities trademarking the premise

| Food approved and ready to open immediately

| Plenty of seating + waiting area

| Flexible floor plan - make it your own

| Light box amenity already provided

| Extra parking opportunities accessible

| Grease trap and exhaust already installed - move in now!

| Internal bathroom amenities onsite

| Grand high ceilings all the way through premise

| Perfect for cafe/restaurant

| Ample lighting throug

Retail

FOR LEASE

85sqm

Mark\_\_ Novak