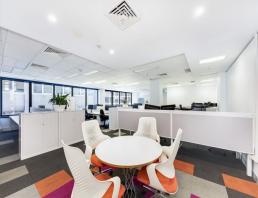

- > Rare whole floor opportunity
- > Building area 349sqm\*
- > Leased to 31 October 2019 with potential to occupy or relet
- > Current passing annual rent is \$190,902 NET plus GST
- > Spacious layout and work space
- > Fitted out to a high standard with glass partitioned meeting areas
- > Fully air-conditioned
- > Breakout area with full kitchen and amenities
- > Triple lift access
- > Pitt Street's vibrant