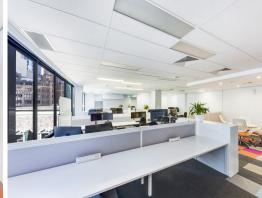

- > Rare whole floor opportunity
- > Building area 349sqm\*
- > Leased to 31 October 2019 with potential to occupy or relet
- > Current passing annual rent is \$190,902 NET plus GST
- > Spacious layout and work space
- > Fitted out to a high standard with glass partitioned meeting areas
- > Fully air-conditioned
- > Breakout area with full kitchen and amenities
- > Triple lift access
- > Pitt Street's vibrant