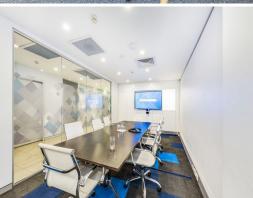

- > Rare whole floor opportunity
- > Building area 349sqm\*
- > Leased to 31 October 2019 with potential to occupy or relet
- > Current passing annual rent is \$190,902 NET plus GST
- > Spacious layout and work space
- > Fitted out to a high standard with glass partitioned meeting areas
- > Fully air-conditioned
- > Breakout area with full kitchen and amenities
- > Triple lift access
- > Pitt Street's vibrant