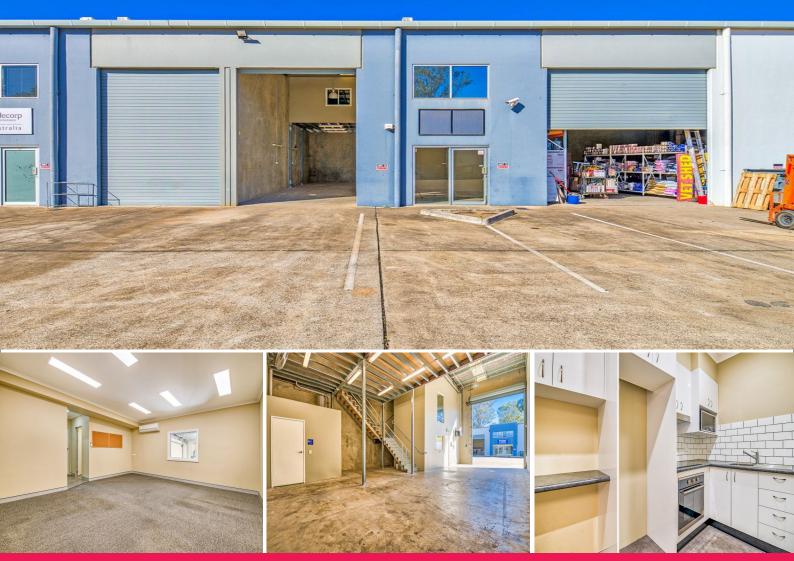

## 12/20 Jijaws Street, Sumner QLD 4074

## Modern Warehouse Ready To Move In

Raine & Horne Commercial is pleased to present For Lease, 12/20 Jijaws Street, Sumner.

Sumner has continued its long history of being an industrial hub within Brisbane's Western Corridor. The property benefits from access to Brisbane's major arterial road networks (Centenary Motorway, Ipswich Motorway and Logan Motorway) and is close to the new Legacy Way tunnel.

- \* 190sqm\* Commercial unit
- \* 115sqm\* of warehouse and 75sqm\* of office
- \* Electric container height roller door
- \* Approximately 7-7.5 m

Industrial FOR SALE

190sqm