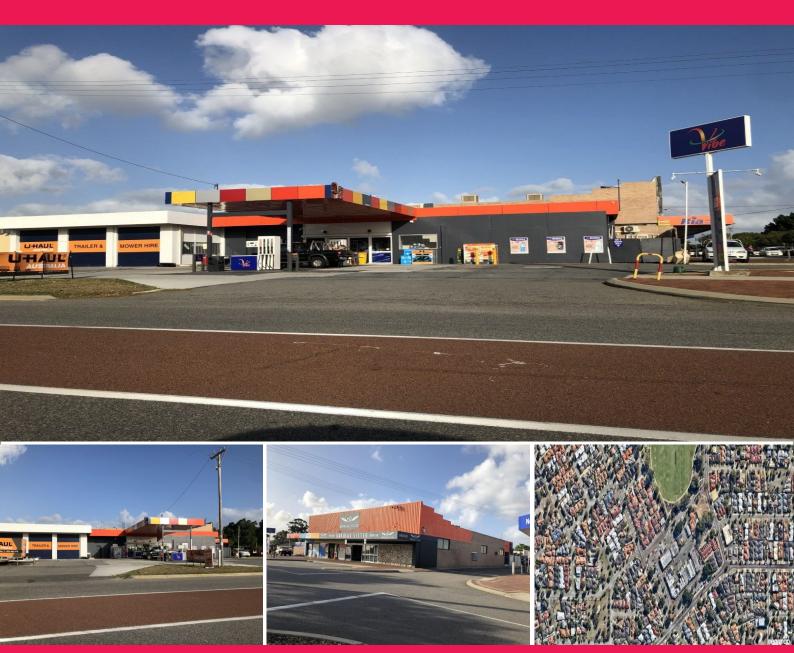

## New 12 year lease - 7.5% Return - Triple Net Lease

An opportunity exists for an investor to acquire a service station with a new long-term lease in a busy community centre. The property is situated on a land area of 848sqm\* and has great exposure on the corner of Sylvia Street and Hillsborough Drive.

This prime lot is zoned "Local Centre" and has multiple potential uses including fast food outlet, medical centre as well as it's current use, service station.

Retail

FOR SALE

848sqm

Featuring:

• Part of a busy Community Centre • Central Nollamara location

• Fuel tanks - che

Ray White.

**Brett Wilkins** 

0478 611 168

brett.wilkins@raywhite.com