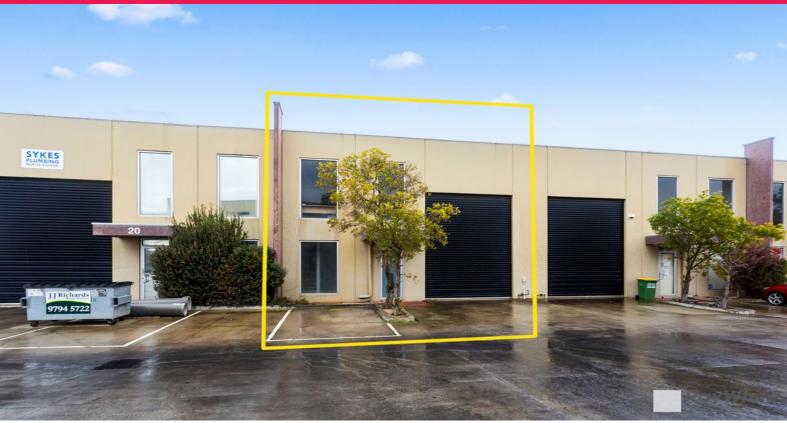

## Ray White.

19/632-642 Clayton Road, Clayton South VIC 3169

## PERFECT STARTER OFFICE / WAREHOUSE - OCCUPY OR INVEST!

Ray White Commercial Oakleigh is delighted to offer For Sale, this outstanding industrial property located in the heart of the Clayton South industrial precinct.

With a total building area of 177m2\* and an additional first floor office area of 35m2\*, this is the perfect property for those looking to occupy or invest in one of the South-East's most highly sought after and tightly held industrial locations.