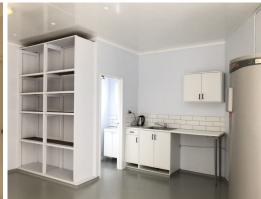

## FOOD FACTORY POTENTIAL!

This property has opportunity to be reinstated as food premises or of course it lends itself to numerous other uses(STCA) depending on your requirements.

- Total building area 230m2
- Includes reception area
- Plus 4 x partitioned offices of 10m2 each approx
- Triple interceptor drainage,1 x freezer, 1 x coolroom 8m2 approx,high capacity grease

trap,4  $\rm X$  burner stove with oven, exhaust flu & high capacity 400 litre hot water unit.

- Three phase power
- Three (3) allocated car parks
- Industrial 1 Zone (IN

Industrial FOR LEASE

230sqm