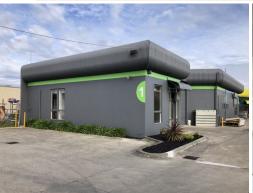

## COMMERCIAL KITCHEN

1/15 Lathams Road, Carrum Downs VIC 3201

## FOOD FACTORY POTENTIAL!

This property has opportunity to be reinstated as food premises or of course it lends itself to numerous other uses(STCA) depending on your requirements.

- Total building area 230m2
- Includes reception area
- Plus 4 x partitioned offices of 10m2 each approx
- Triple interceptor drainage,1 x freezer, 1 x coolroom 8m2 approx,high capacity grease