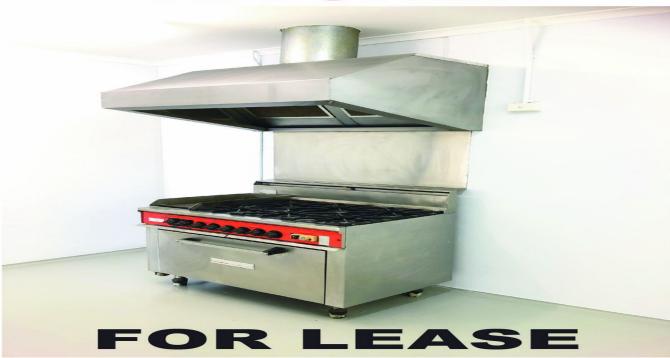

## FOOD FACTORY POTENTIAL!

This property has opportunity to be reinstated as food premises or of course it lends itself to numerous other uses(STCA) depending on your requirements.

- Total building area 230m2
- Includes reception area
- Plus 4 x partitioned offices of 10m2 each approx
- Triple interceptor drainage,1 x freezer, 1 x coolroom 8m2 approx,high capacity grease

trap,4  $\rm X$  burner stove with oven, exhaust flu & high capacity 400 litre hot water unit.

- Three phase power
- Three (3) allocated car parks
- Industrial 1 Zone (IN

Industrial FOR LEASE

230sqm