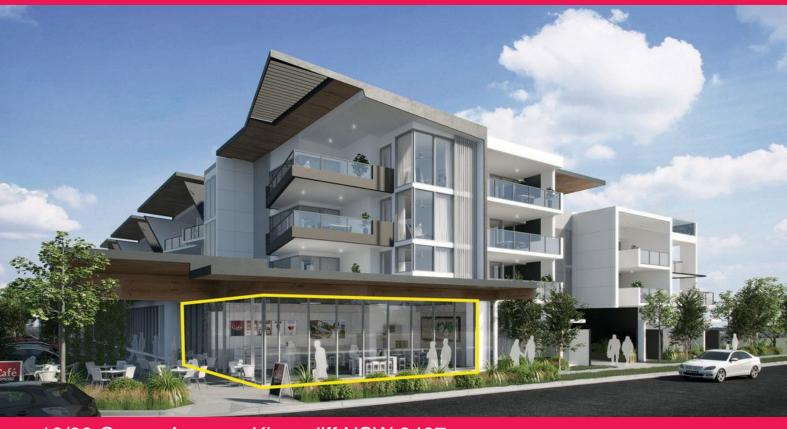

## Ray White. Commercial

18/38 Ocean Avenue, Kingscliff NSW 2487

## Ground Floor Retail / Restaurant - In Brand New Dune Development

This under construction development, is a 79m2 street front space plus 45m2 of alfresco area which is situated below the Dune boutique apartments in the heart of Kingscliff's new residential precinct.

- \* Suitable for food & beverage/professional
- \* Located in the middle of a fast-growing development corridor
- \* 79m2 approx street front position
- \* 45m2 of alfresco area
- \* Lots of glass for signage and exposure
- \* Data cabled and ducted air conditioning
- \* Security building with loads of street parking
- \* Right next to the beach and walking distance to Salt Village Precinct