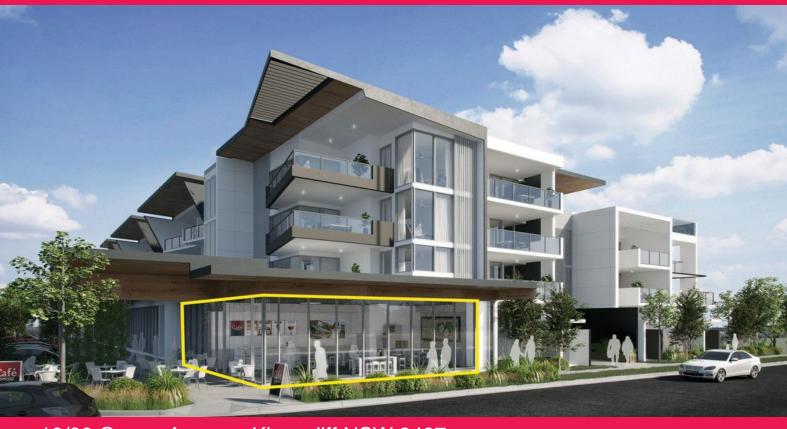

## Ray White. Commercial

18/38 Ocean Avenue, Kingscliff NSW 2487

## Ground Floor Retail / Restaurant - In Brand New Dune Development

This under construction development, is a 79m2 street front space plus 45m2 of alfresco area which is situated below the Dune boutique apartments in the heart of Kingscliff's new residential precinct.

- \* Suitable for food & beverage/professional or specialist offices/retail etc
- \* Located in the middle of a fast-growing development corridor
- \* 79m2 approx street front position
- \* 45m2 of alfresco area
- \* Lots of glass for signage and exposure
- \* Data cabled and ducted air conditioning
- \* Security building with loads of street parking
- \* Right next to the beach and walking distance to Salt Village Precinct