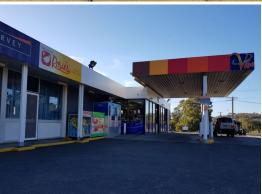

## 12 Year Lease and a Great Net Return

High Return on a Very Long Lease

An opportunity exists for an investor to acquire a service station on a new 12-year lease with guaranteed annual increases on a prominent highway location. The service station is on a land area of 3,004sqm\* tenanted to Vibe Petroleum on the major highway south of Perth in central Harvey.

Featuring:

• New fuel lines

• Tanks - 100% good condition

• 12-year lease plus 20 years of options.

• South Western Highway Frontage - 68.7 metres

• Uduc Road Frontage - 40.6 metres

Vibe Petroleum is a pri

Retail