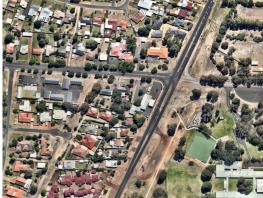

## 12 Year Lease and a Great Net Return

High Return on a Very Long Lease

An opportunity exists for an investor to acquire a service station on a new 12-year lease with guaranteed annual increases on a prominent highway location. The service station is on a land area of 3,004sqm\* tenanted to Vibe Petroleum on the major highway south of Perth in central Harvey.

Featuring:

• New fuel lines

• Tanks - 100% good condition

• 12-year lease plus 20 years of options.

• South Western Highway Frontage - 68.7 metres

• Uduc Road Frontage - 40.6 metres

Vibe Petroleum is a pri

Retail