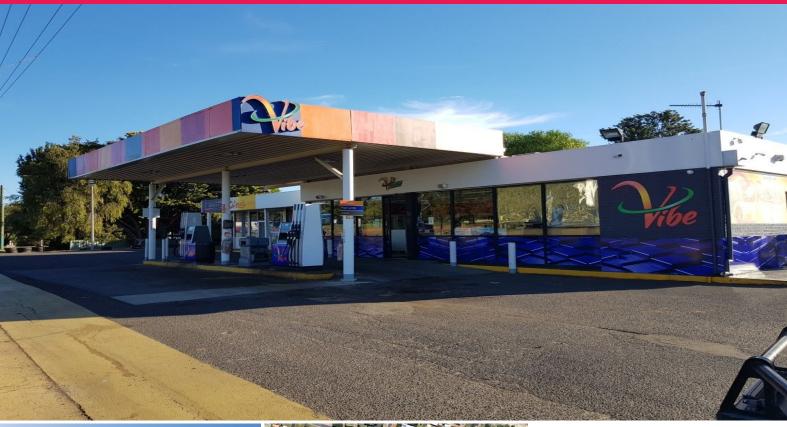

## 12 Year Lease and a Great Net Return

High Return on a Very Long Lease

An opportunity exists for an investor to acquire a service station on a new 12-year lease with guaranteed annual increases on a prominent highway location. The service station is on a land area of 3,004sqm\* tenanted to Vibe Petroleum on the major highway south of Perth in central Harvey.

Featuring:

• New fuel lines

• Tanks - 100% good condition

• 12-year lease plus 20 years of options.

• South Western Highway Frontage - 68.7 metres

• Uduc Road Frontage - 40.6 metres

Vibe Petroleum is a pri

Retail

FOR SALE

\$2,100,000

3004sqm