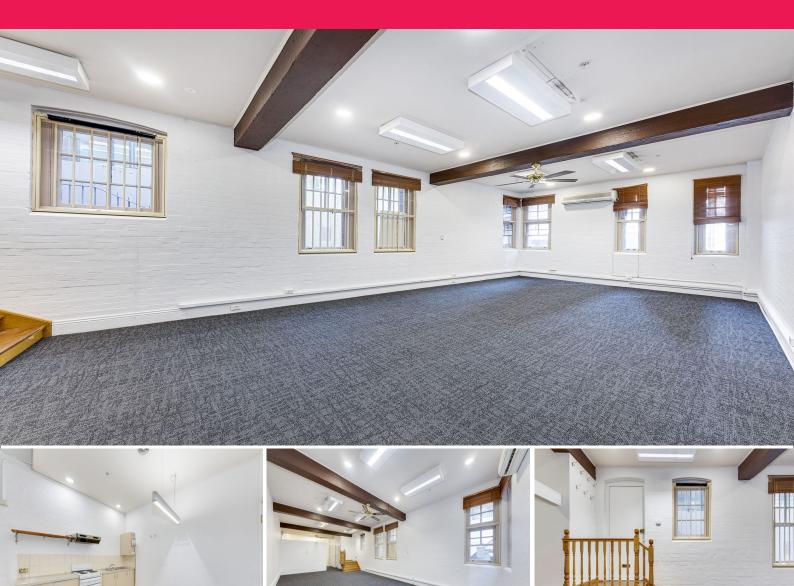

#### Self contained suite

26 Sussex Street is located opposite the Barangaroo precinct. It faces the Wynyard Walk entrance to Wynyard Station and the new Westpac Plaza and Food Court. This four storey heritage listed freehold brick building comprises a ground floor shop and 2 independent whole floor offices above, with own entry.

- Unique opportunity to secure a small self-contained office
- Located adjacent the Sussex Hotel, opposite Barangaroo, Wynyard Station and Westpac Food Court
- Direct access from Sussex Street stairs
- Premises has own kitchen, bathroom and air conditioning
- Direct lease, vacant now with flexible lease terms

Offices

FOR LEASE

\$650 sqm pa gross plus GST

75sqm