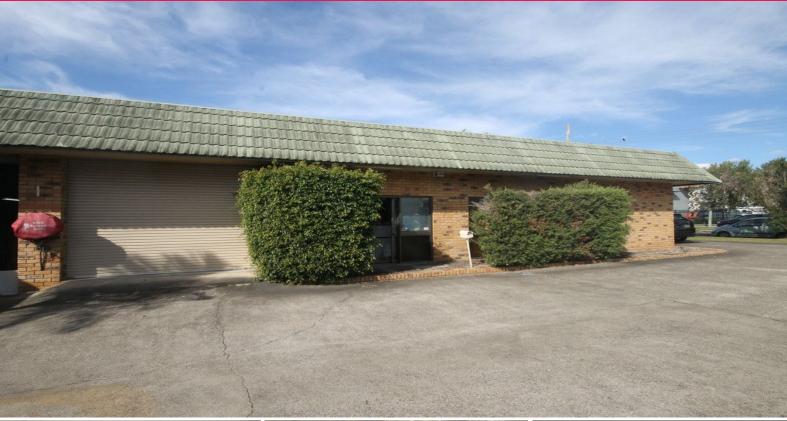

3/16 Merritt Street, Capalaba QLD 4157

## **Entry Level Shed And Office**

Ray White Commercial Bayside are pleased to present to the market exclusively for lease, Unit 3, 16 Merritt Street, Capalaba. This 80sqm\* office and shed would be ideal for first-time business owners. The shed has a 3.3m\* wide roller door (2.75m\* high) giving you enough space to store a vehicle or trailer inside at night. Alternatively, the property would suit small scale production.

Features include:

- 80sqm\* shed(40sqm\*) and office(40sqm\*)
- Reception area
- Main office area
- Kitchenette
- Separate amenities
- Parking at front and

Industrial FOR LEASE

80sqm