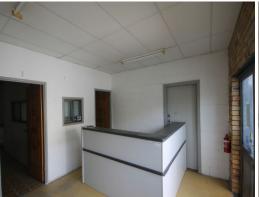

Features include:

- 80sqm\* shed(40sqm\*) and office(40sqm\*)
- Reception area
- Main office area
- Kitchenette
- Separate amenities
- Parking at front and

Industrial FOR LEASE

80sqm