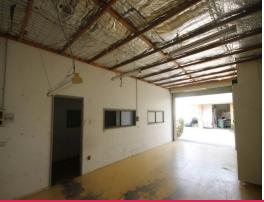

## **Entry Level Shed And Office**

Ray White Commercial Bayside are pleased to present to the market exclusively for lease, Unit 3, 16 Merritt Street, Capalaba. This 80sqm\* office and shed would be ideal for first-time business owners. The shed has a 3.3m\* wide roller door (2.75m\* high) giving you enough space to store a vehicle or trailer inside at night. Alternatively, the property would suit small scale production.

Features include:

- 80sqm\* shed(40sqm\*) and office(40sqm\*)
- Reception area
- Main office area
- Kitchenette
- Separate amenities
- Parking at front and

Industrial FOR LEASE

80sqm