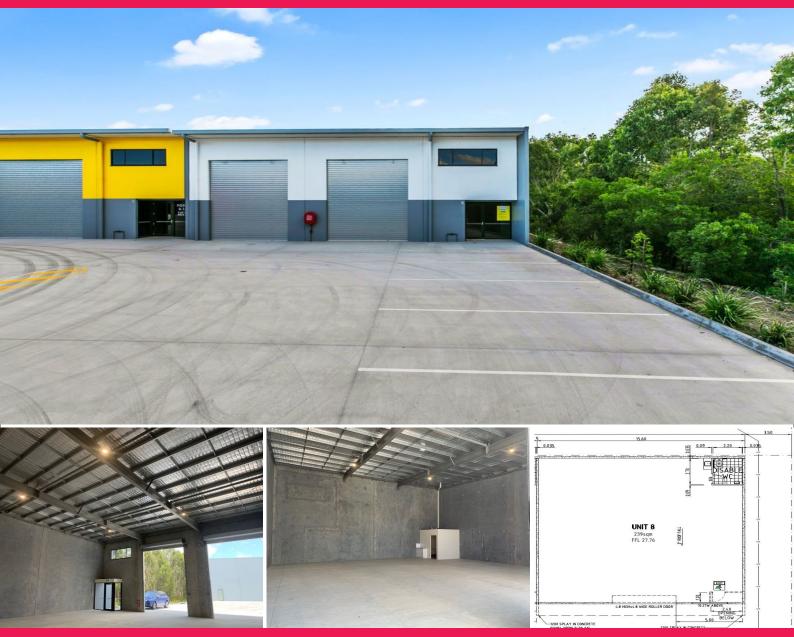

## 237SQM\* HIGH QUALITY TENANCY

Ray White Commercial Bayside are pleased to present for lease, Unit 8, 65 Jardine Drive, Redland Bay. Jardine Drive sits within the Redlands Business Park, a planned and managed estate that services Redland Bay and the greater Brisbane region. Join a fantastic community of businesses that enjoy the benefits of practically designed, high-quality, tilt panel constructed buildings.

Features include:

- 237sqm\* of open planned industrial warehouse
- Dual container height electric roller doors
- 3 phase power
- Disability compliant amenities
- Small kitchenette are

Industrial FOR LEASE

237sqm