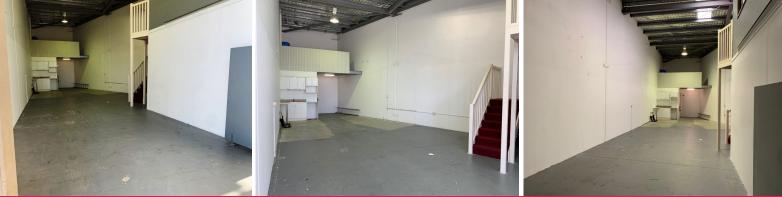

## Showroom / Office / Warehouse With Exposure

- \* 149m2\* warehouse / showroom
- \* Additional 36m2\* mezzanine open plan office
- \* Street frontage
- \* nbn? Fibre to the Node (FTTN) connected
- \* Located on a main road in the heart of YEA
- \* Call today for an inspection