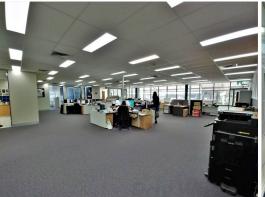

### 465sqm\* GROUND FLOOR, 18 PARKS!

- 465sqm\* ground floor air-conditioned office/ showroom
- Refurbishment to be completed prior to occupation
- Located in sought after Metroplex Estate
- High quality open plan layout with a large boardroom
- Fantastic natural light
- Amenities include a large kitchen, male & female toilet amenities with a shower, bbq area
- 18 exclusive use car spaces provided on site
- Close to Gateway Motorway, major transport routes, Brisbane Airport &  $\ensuremath{\mathsf{CBD}}$