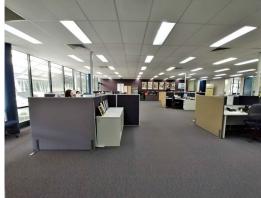

### 465sqm\* GROUND FLOOR, 18 PARKS!

- 465sqm\* ground floor air-conditioned office/ showroom
- Refurbishment to be completed prior to occupation
- Located in sought after Metroplex Estate
- High quality open plan layout with a large boardroom
- Fantastic natural light
- Amenities include a large kitchen, male & female toilet amenities with a shower, bbq area
- 18 exclusive use car spaces provided on site
- Close to Gateway Motorway, major transport routes, Brisbane Airport &  $\ensuremath{\mathsf{CBD}}$