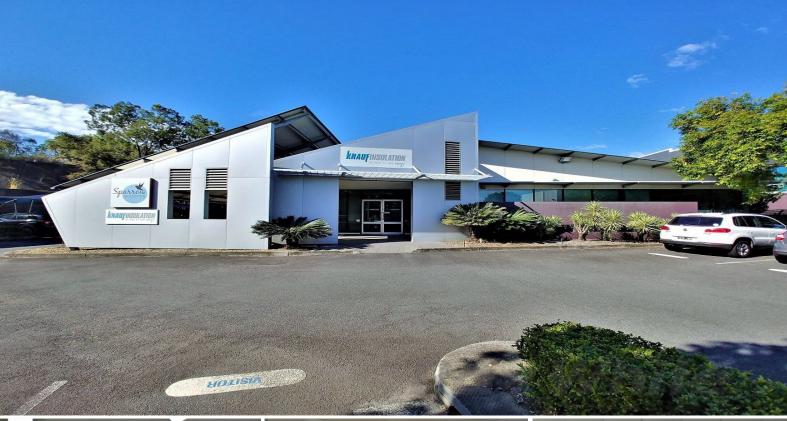

### 465sqm\* GROUND FLOOR, 18 PARKS!

- 465sqm\* ground floor air-conditioned office/ showroom
- Refurbishment to be completed prior to occupation
- Located in sought after Metroplex Estate
- High quality open plan layout with a large boardroom
- Fantastic natural light
- Amenities include a large kitchen, male & female toilet amenities with a shower, bbq area
- 18 exclusive use car spaces provided on site
- Close to Gateway Motorway, major transport routes, Brisbane Airport &  $\ensuremath{\mathsf{CBD}}$

Lease Price: \$134,850 p.a + Outgoings \$30,141.38\*) + GST

For further information or to arrange an inspection please contact the marketing

Offices

FOR LEASE

465sqm