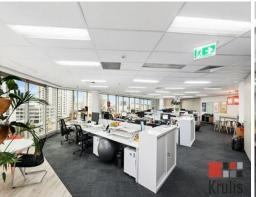

## SENSATIONAL OFFICE WITH HARBOUR VIEWS

Rare opportunity to secure a fully fitted out office or medical suite in one of Bondi Junction most sought after commercial buildings

- + 256sqm commercial space located on level 10
- + High quality fit-out comprised of; showroom/waiting area, meeting rooms, boardroom, kitchen/breakout area and open plan space
- + Floor to ceiling windows
- + Harbour & city views
- + 4 car spaces in secure car park
- + Building features 3 lifts
- + Secure carpark
- + Loading dock
- + Onsite Building manager