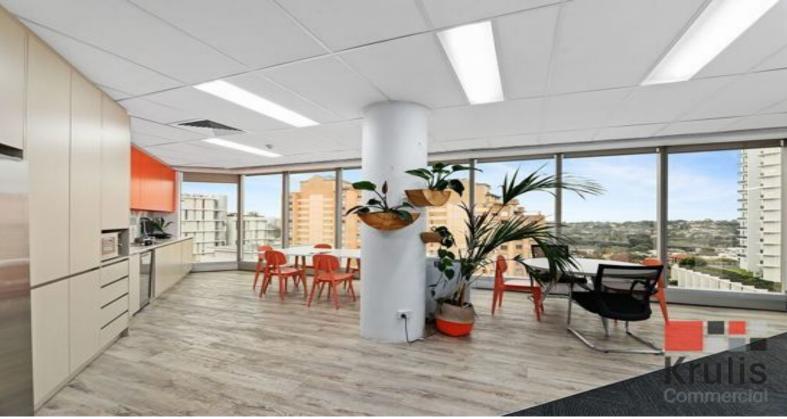

## SENSATIONAL OFFICE WITH HARBOUR VIEWS

Rare opportunity to secure a fully fitted out office or medical suite in one of Bondi Junction most sought after commercial buildings

- + 256sqm commercial space located on level 10
- + High quality fit-out comprised of; showroom/waiting area, meeting rooms, boardroom, kitchen/breakout area and open plan space
- + Floor to ceiling windows
- + Harbour & city views
- + 4 car spaces in secure car park
- + Building features 3 lifts
- + Secure carpark
- + Loading dock
- + Onsite Building manager

Ideally located in the heart of Bondi Junction, 1 Newland Street benefits from a mix of medical, professional and financial services and is situated moments walk to bus/rail int

Offices

FOR LEASE

\$454psm nett + GST