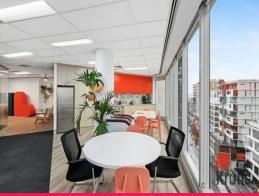

## SENSATIONAL OFFICE WITH HARBOUR VIEWS

Rare opportunity to secure a fully fitted out office or medical suite in one of Bondi Junction most sought after commercial buildings

- + 256sqm commercial space located on level 10
- + High quality fit-out comprised of; showroom/waiting area, meeting rooms, boardroom, kitchen/breakout area and open plan space
- + Floor to ceiling windows
- + Harbour & city views
- + 4 car spaces in secure car park
- + Building features 3 lifts
- + Secure carpark
- + Loading dock
- + Onsite Building manager