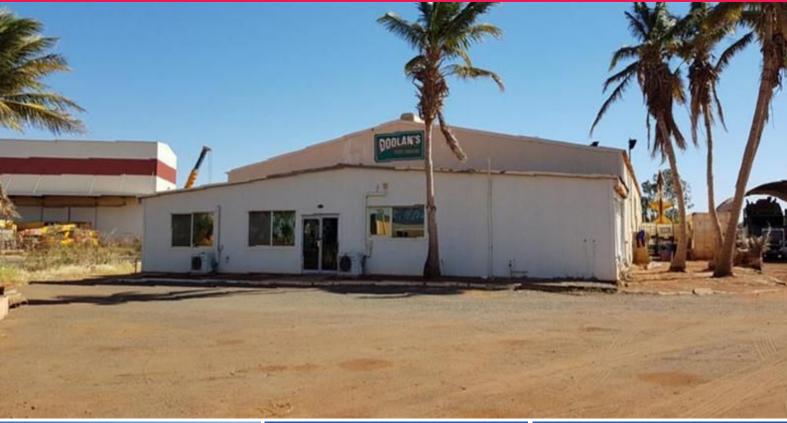

## PRIME LOCATION WITH LARGE YARD

Is your business looking for maximum exposure, with a large yard, workshop and office space??

Well look no further than 2 Pinnacles St. This fully fenced and level site is on the corner of Pinga and Pinnacles, offering drive around truck access.

## Features:

Large 8000sqm block (approx)

Corner of Pinga and Pinnacles, offers maximum exposure

Drive around truck access

Fully fenced and level yard

Workshop with office, kitchen and ablutions

3 phase power