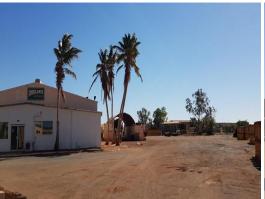

## PRIME LOCATION WITH LARGE YARD

Is your business looking for maximum exposure, with a large yard, workshop and office space??

Well look no further than 2 Pinnacles St. This fully fenced and level site is on the corner of Pinga and Pinnacles, offering drive around truck access.

## Features:

Large 8000sqm block (approx)

Corner of Pinga and Pinnacles, offers maximum exposure

Drive around truck access

Fully fenced and level yard

Workshop with office, kitchen and ablutions

3 phase power