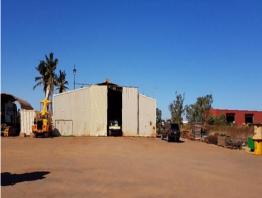

## PRIME LOCATION WITH LARGE YARD

Is your business looking for maximum exposure, with a large yard, workshop and office space??

Well look no further than 2 Pinnacles St. This fully fenced and level site is on the corner of Pinga and Pinnacles, offering drive around truck access.

## Features:

Large 8000sqm block (approx)

Corner of Pinga and Pinnacles, offers maximum exposure

Drive around truck access

Fully fenced and level yard

Workshop with office, kitchen and ablutions

3 phase power