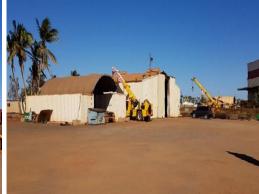

## PRIME LOCATION WITH LARGE YARD

Is your business looking for maximum exposure, with a large yard, workshop and office space??

Well look no further than 2 Pinnacles St. This fully fenced and level site is on the corner of Pinga and Pinnacles, offering drive around truck access.

## Features:

Large 8000sqm block (approx)

Corner of Pinga and Pinnacles, offers maximum exposure

Drive around truck access

Fully fenced and level yard

Workshop with office, kitchen and ablutions

3 phase power