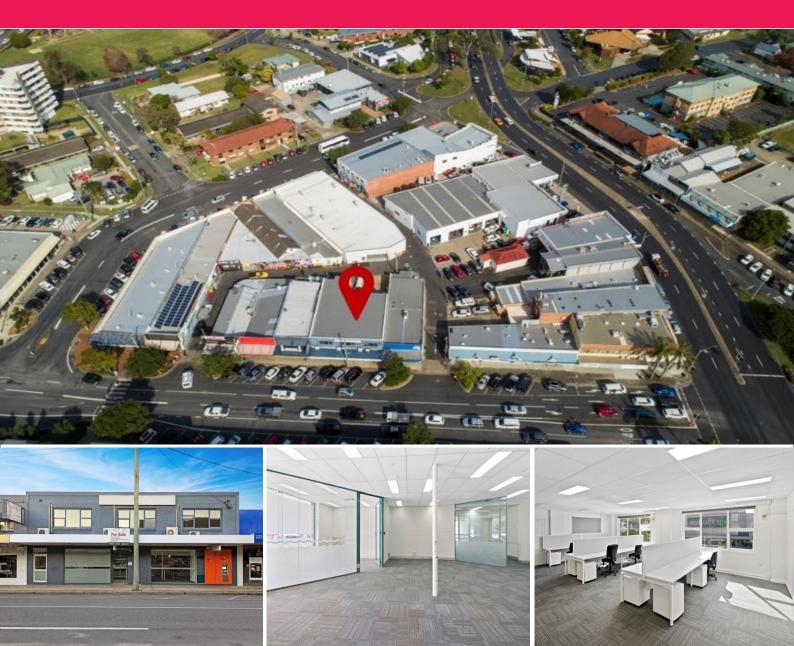

## 6-8 Park Avenue, Coffs Harbour NSW 2450

## **Prime CBD Position Opposite Woolworths**

Enjoying a prominent position on one of the busiest streets in the Coffs Harbour Central Business District; 6-8 Park Avenue is ideally located only meters from the Pacific Highway and directly opposite Woolworths, providing maximum vehicle and pedestrian passing traffic.

An attractive, modern, two story rectangular shaped building; rendered and painted at the front with a generous glazed shop front to Park Avenue - creating a modern looking facade and great street appeal.

There is an ATM located at the front of the building, which will remain at the property and provide additional in

Offices FOR SALE

620sqm