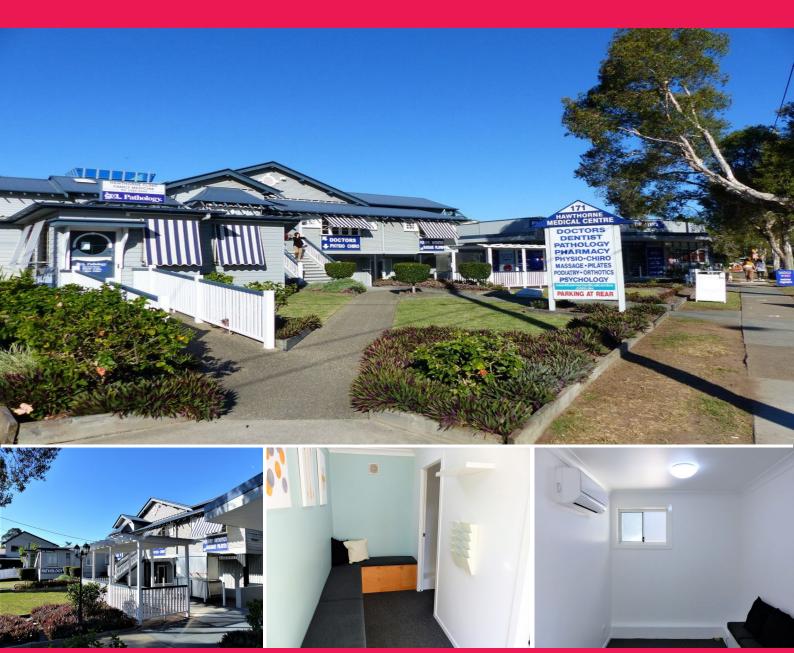

## Suite 1, 171 Riding Road, Balmoral QLD 4171

## CONSULTING SPACE WITHIN THE HAWTHORNE MEDICAL PRECINCT

- Consulting Suite / Office located within the Hawthorne Medical Precinct
- Waiting area shared with one other suite
- Shared toilet
- Basin can be installed if required

- Join existing tenants Peak Sports & Spine Centre, Hawthorne Clinic, Hawthorne Dental, Hawthorne Pharmacy, Nourished Approach and QML Pathology

- Ample on site parking for clients plus nearby street parking

×p

- Prominent location on Riding Road offering great exposure and signage opportunities

- 1.2km\* to Oxford Street

LEASE PRICE - \$3

Offices FOR LEASE

7.75sqm