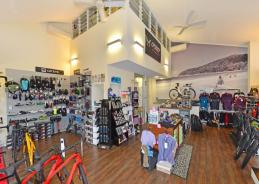

## **Retail Shop With Two Street Frontage**

- + 77sq m (approx) retail / cafe or office space
- + Busy corner location with retail windows facing two streets
- + Access to grease trap
- + Additional office or storage area of 15sq m (approx)
- + High clearance ceilings
- + Kitchenette, air conditioning and access to loading dock
- + Located in the heart of Noosa Junction, easy access from car par