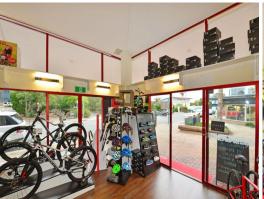

## **Retail Shop With Two Street Frontage**

- + 77sq m (approx) retail / cafe or office space
- + Busy corner location with retail windows facing two streets
- + Access to grease trap
- + Additional office or storage area of 15sq m (approx)
- + High clearance ceilings
- + Kitchenette, air conditioning and access to loading dock
- + Located in the heart of Noosa Junction, easy access from car par