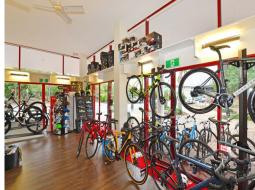

## **Retail Shop With Two Street Frontage**

- + 77sq m (approx) retail / cafe or office space
- + Busy corner location with retail windows facing two streets
- + Access to grease trap
- + Additional office or storage area of 15sq m (approx)
- + High clearance ceilings
- + Kitchenette, air conditioning and access to loading dock
- + Located in the heart of Noosa Junction, easy access from car par