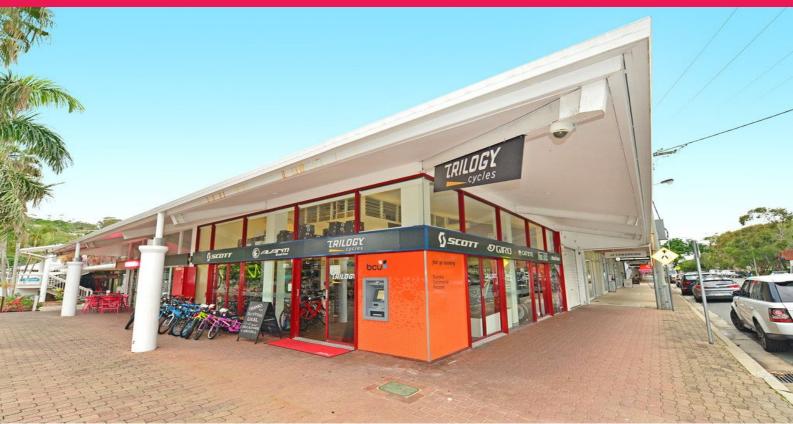

## **Retail Shop With Two Street Frontage**

- + 77sq m (approx) retail / cafe or office space
- + Busy corner location with retail windows facing two streets
- + Access to grease trap
- + Additional office or storage area of 15sq m (approx)
- + High clearance ceilings
- + Kitchenette, air conditioning and access to loading dock
- + Located in the heart of Noosa Junction, easy access from car par

Retail

FOR LEASE

77sqm