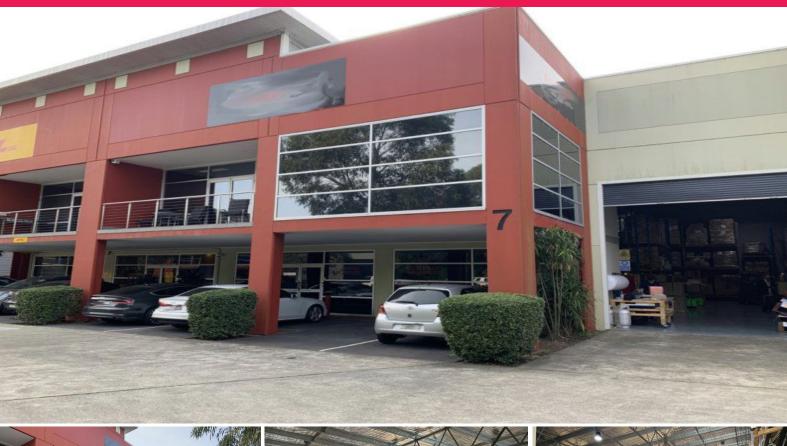

## **AMAZING LOCATION, ACCESS, WAREHOUSE AND OFFICE!!!**

Centrally located on the Coast in the major growth corridor surrounding Westfield Tuggerah and Tuggerah Railway Station and only minutes from the Sydney-Newcastle M1 Motorway, this superb warehouse/factory unit plus showroom, is larger than average with great internal height! (Perfect for pallet racking!)

A better style of office with ample natural light and ducted air conditioning plus (a bonus) balcony, great parking in the front of the building (some undercover spaces), high and wide roller door and quality amenities.

Warehouse (Approx.) 428m2 Office (Approx.) 107m2 Total (Approx.) 535m2

Industrial FOR SALE

535sqm

Ty Blanch

0421 645 961

L.R.E.Brett Dowling

+61 402 409 685

Phlanch@libadker.com.au