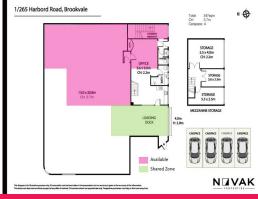

## SPLIT WAREHOUSE HEADLINING HARBORD RD

| Floor area 175m2 (approx.)

| Shared space - refer to floorplan for available area!

| Reduced rent incentive for first few months!

Lets get you in quicker - enjoy a reduced rental period while you set up!

| Ceiling height at grand 3.7m

| Loading dock onsite & 3m roller door access

| 3 phase power points throughout

| No renovation needed - move in and work!

| Massive floor plan with great flexibility

| Smart & professional office area

| On-site parking available

| Internet ports available - plugin and play

| Pristine and clean factory

| Air conditioning inst

Industrial

FOR LEASE

170sqm

**Michael Burgio** 