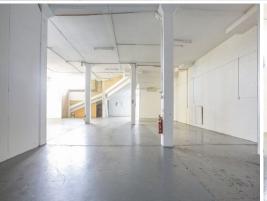

## SPLIT WAREHOUSE HEADLINING HARBORD RD

| Floor area 175m2 (approx.)

| Shared space - refer to floorplan for available area!

| Reduced rent incentive for first few months!

Lets get you in quicker - enjoy a reduced rental period while you set up!

| Ceiling height at grand 3.7m

| Loading dock onsite & 3m roller door access

| 3 phase power points throughout

| No renovation needed - move in and work!

| Massive floor plan with great flexibility

| Smart & professional office area

| On-site parking available

| Internet ports available - plugin and play

| Pristine and clean factory

| Air conditioning inst

Industrial

FOR LEASE

170sqm

**Michael Burgio** 