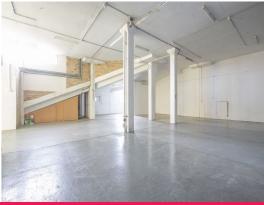

## SPLIT WAREHOUSE HEADLINING HARBORD RD

| Floor area 175m2 (approx.)

| Shared space - refer to floorplan for available area!

| Reduced rent incentive for first few months!

Lets get you in quicker - enjoy a reduced rental period while you set up!

| Ceiling height at grand 3.7m

| Loading dock onsite & 3m roller door access

| 3 phase power points throughout

| No renovation needed - move in and work!

| Massive floor plan with great flexibility

| Smart & professional office area

| On-site parking available

| Internet ports available - plugin and play

| Pristine and clean factory

| Air conditioning inst

Industrial

FOR LEASE

170sqm

**Michael Burgio** 