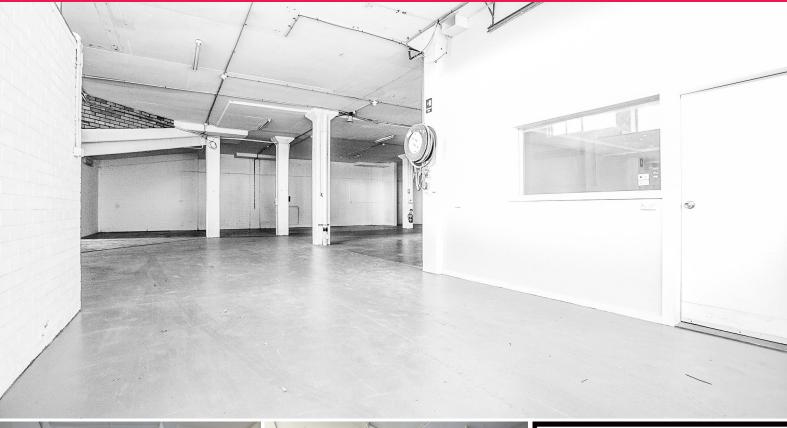

## SPLIT WAREHOUSE HEADLINING HARBORD RD

| Floor area 175m2 (approx.)

| Shared space - refer to floorplan for available area!

| Reduced rent incentive for first few months!

Lets get you in quicker - enjoy a reduced rental period while you set up!

| Ceiling height at grand 3.7m

| Loading dock onsite & 3m roller door access

| 3 phase power points throughout

| No renovation needed - move in and work!

| Massive floor plan with great flexibility

| Smart & professional office area

| On-site parking available

| Internet ports available - plugin and play

| Pristine and clean factory

| Air conditioning inst

Industrial

FOR LEASE

170sqm

**Michael Burgio** 