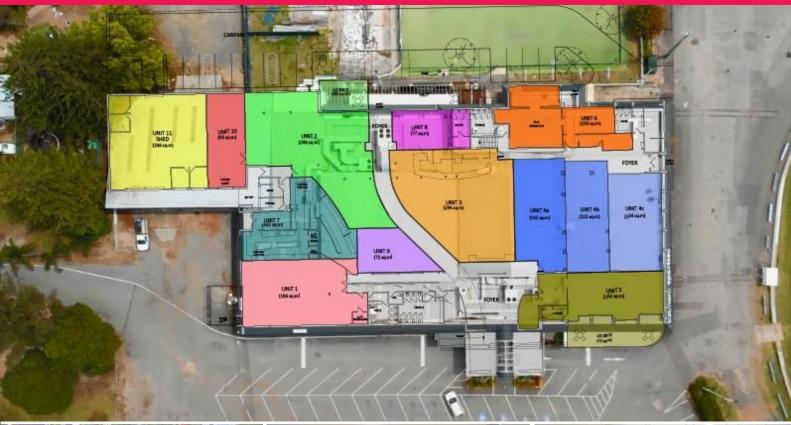

## The Lifestyle Hub @ Belmont

A wide range of uses and tenancies are now available at this former sports club which has been cleared out to make way for modern day opportunities.

Some of the many uses permissible are child care centres, community facilities, educational establishments, entertainment, function centres, recreation areas, restaurants or cafes.

Opportunities include:

- Fenced secure premises
- Floor area ranges from 19m2 to 1,000m2
- Cool room or dry storage areas
- Huge amounts of offic

Industrial

FOR LEASE

From \$200 per week + GST (Gross)

19sqm