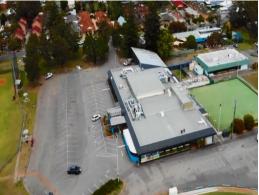

## The Lifestyle Hub @ Belmont

A wide range of uses and tenancies are now available at this former sports club which has been cleared out to make way for modern day opportunities.

Some of the many uses permissible are child care centres, community facilities, educational establishments, entertainment, function centres, recreation areas, restaurants or cafes.

Opportunities include:

- Fenced secure premises
- Floor area ranges from 19m2 to 1,000m2
- Cool room or dry storage areas
- Huge amounts of offic

Industrial

FOR LEASE

From \$200 per week + GST (Gross)

19sqm