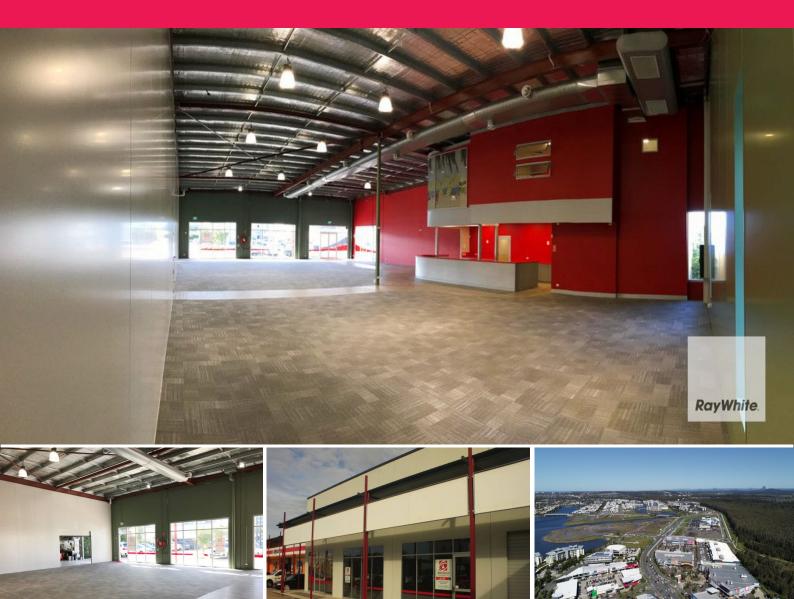

## PRICE SLASHED! 712m2 Retail Showroom + 50m2 Mezzanine

Situated in the heart of the ever evolving Kawana Village, adjacent to the Sunshine Coast Hospital. Kawana Link Road is rapidly becoming the main travel route for Sunshine Coast which the lastest taffic flow figures show that an average of 27,000 vehicles pass on Kawana Way each day.

- 15 exclusive use car parking spaces
- High exposure signage to Kawana Way & in complex
- High bay LED lights
- Ideal for gym or large retailer
- Located between Big Boing + Repco, and being only 800 metres from
- the new Stockland Birtinya Shopping Centre
- Surrounded by several National branded tenants

Contact David Goldswort

Retail FOR LEASE

762sqm