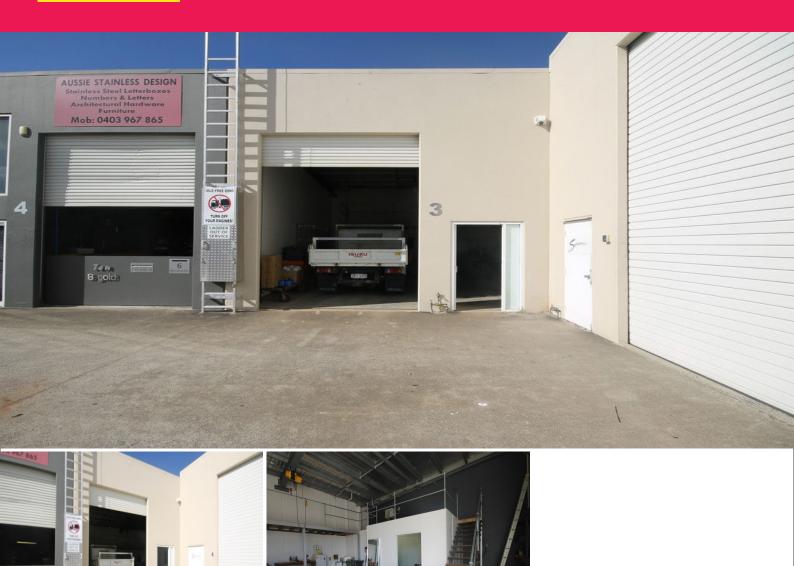

## 3/88-90 Redland Bay Road, Capalaba QLD 4157

## Rear 159sqm\* Modern Tilt Slab Industrial Unit

Ray White Commercial Bayside are please to present to the market For Lease, Unit 3, 88 Redland Bay Road, Capalaba. This neat & tidy unit enjoys a Redland Bay Road location and is suitable for a multitude of uses. Other features include:

- 123sqm\* ground floor area + 36sqm\* of mezzanine storage
- Contains small 12sqm\* A/C office
- Container height roller door
- Self contained toilet & sink unit
- On site car park
- Signage panel to Redland Bay Road
- Separate Pedestrian door access