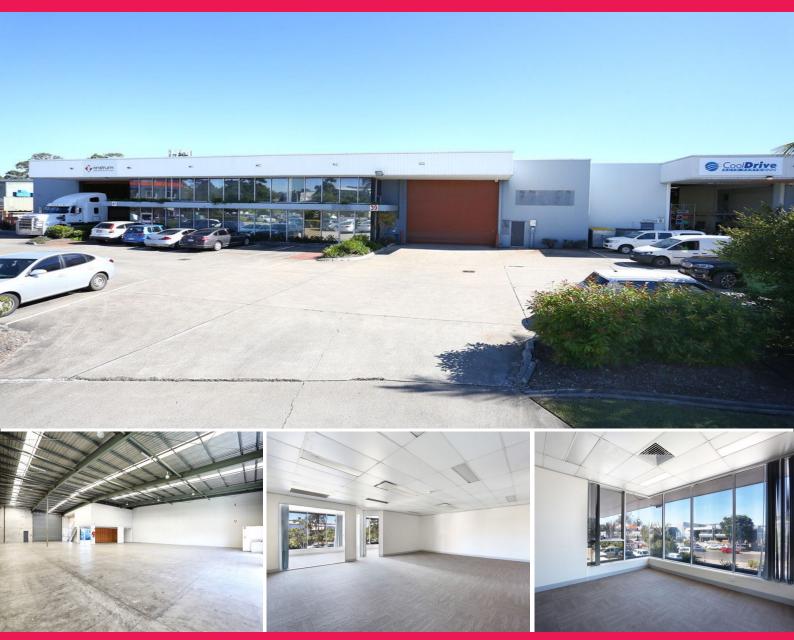

# 2/39 Success Street, Acacia Ridge QLD 4110

## Presentation, Location & Priced to Lease!

- \* Modern & Functional Concrete Tilt Panel Warehouse
- \* Sought after location within popular Colebard St precinct
- \* 838sgm of warehouse with excellent internal height
- \* Access via a 6m wide electric container height roller door
- \* Alsynite sheeting provides good natural light
- \* 160sqm of first floor air-conditioned office space
- \* Plenty of on-site car parking available
- \* Ability to drop multiple 40ft containers
- \* Complex of two units with two driveways limits congestion
- \* General Industry B zoning allows for a variety of users
- \* Easy access to Beatty & Beaudesert Roads
- \* Available from late June Secure this now!

Outgoings: Paid by Tena

Industrial

FOR LEASE

998sqm