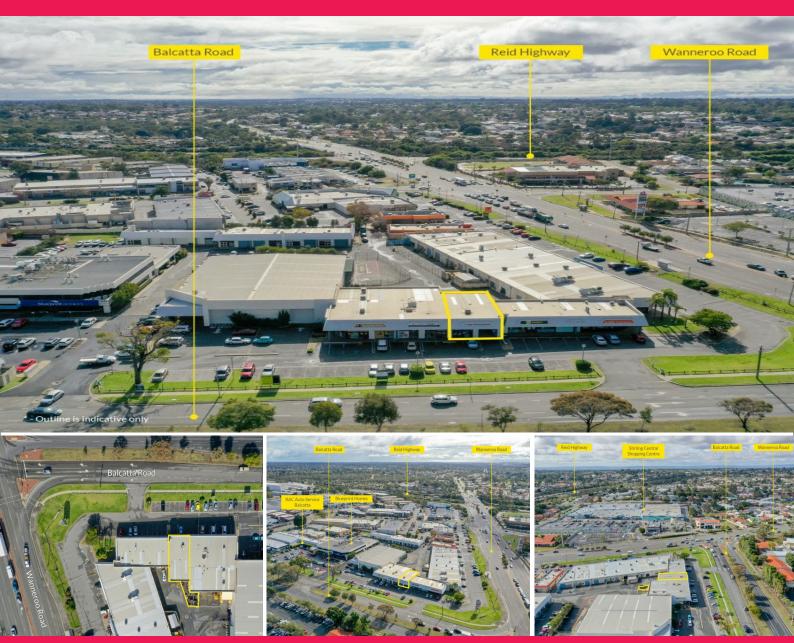

## 8/257 Balcatta Road, Balcatta WA 6021

## **Priced to Sell!**

Ray White Commercial is pleased to present for sale 8/257 Balcatta Road, Balcatta located within the busy Stirling Gate Commercial Centre.

Property Features include;

- 180sqm\* footprint
- 72sqm\* secure rear yard
- Front and rear roller door access
- Evaporative Air-conditioning
- Suspended ceilings to showroom
- Ample parking for customers and staff
- Flexible Mixed Business zoning

Strategically located with easy access to major arterial roads including Reid Highway and the Mitchell Freeway. P

Showrooms/bulky Goods FOR SALE Offers From \$550,000 + GST 180sqm