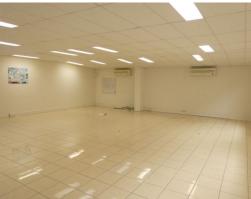

## 605m2\* Showroom And Warehouse Unit

- \* Includes 133m2\* of air-conditioned and tiled showroom/office area
- \* Includes 120m2\* of approved mezzanine air-conditioned office area
- \* Includes 352m2\* of high bay warehouse area at the rear of the unit
- \* Two high bay motorised roller doors (one to a side yard area)
- \* Exclusive use container set down/truck parking area near roller door
- \* Excellent signage exposure to M1 Motorway on the front of the building
- $^{\star}$  Plenty of onsite car parks and only 5 other tenants at this complex
- \* Male and female toilets (3) plus a shower and two kitchenettes
- \* All written offers will be presented to the owners for consideration