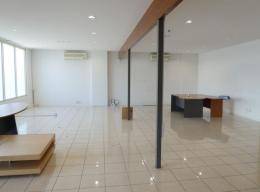

## 605m2\* Showroom And Warehouse Unit

- \* Includes 133m2\* of air-conditioned and tiled showroom/office area
- \* Includes 120m2\* of approved mezzanine air-conditioned office area
- \* Includes 352m2\* of high bay warehouse area at the rear of the unit
- \* Two high bay motorised roller doors (one to a side yard area)
- \* Exclusive use container set down/truck parking area near roller door
- \* Excellent signage exposure to M1 Motorway on the front of the building
- $^{\star}$  Plenty of onsite car parks and only 5 other tenants at this complex
- \* Male and female toilets (3) plus a shower and two kitchenettes
- \* All written offers will be presented to the owners for consideration