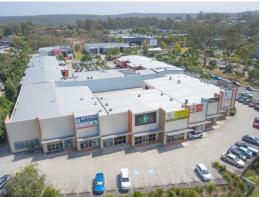

## 605m2\* Showroom And Warehouse Unit

- \* Includes 133m2\* of air-conditioned and tiled showroom/office area
- \* Includes 120m2\* of approved mezzanine air-conditioned office area
- \* Includes 352m2\* of high bay warehouse area at the rear of the unit
- \* Two high bay motorised roller doors (one to a side yard area)
- \* Exclusive use container set down/truck parking area near roller door
- \* Excellent signage exposure to M1 Motorway on the front of the building
- $^{\star}$  Plenty of onsite car parks and only 5 other tenants at this complex
- \* Male and female toilets (3) plus a shower and two kitchenettes
- \* All written offers will be presented to the owners for consideration