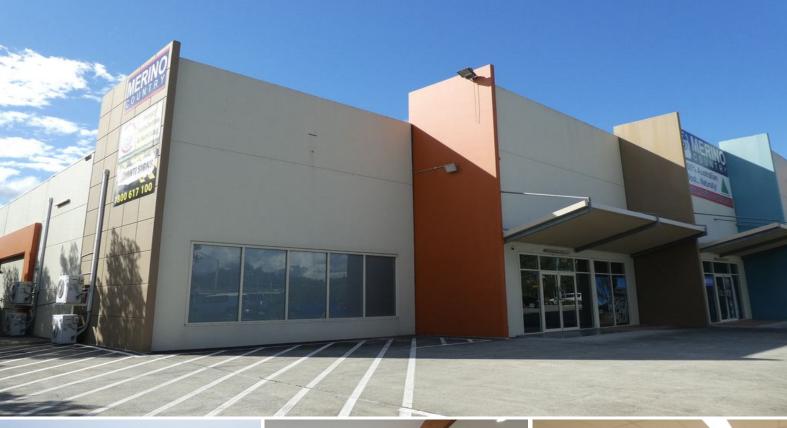

## 605m2\* Showroom And Warehouse Unit

- \* Includes 133m2\* of air-conditioned and tiled showroom/office area
- \* Includes 120m2\* of approved mezzanine air-conditioned office area
- \* Includes 352m2\* of high bay warehouse area at the rear of the unit
- \* Two high bay motorised roller doors (one to a side yard area)
- \* Exclusive use container set down/truck parking area near roller door
- \* Excellent signage exposure to M1 Motorway on the front of the building
- $^{\star}$  Plenty of onsite car parks and only 5 other tenants at this complex
- \* Male and female toilets (3) plus a shower and two kitchenettes
- \* All written offers will be presented to the owners for consideration