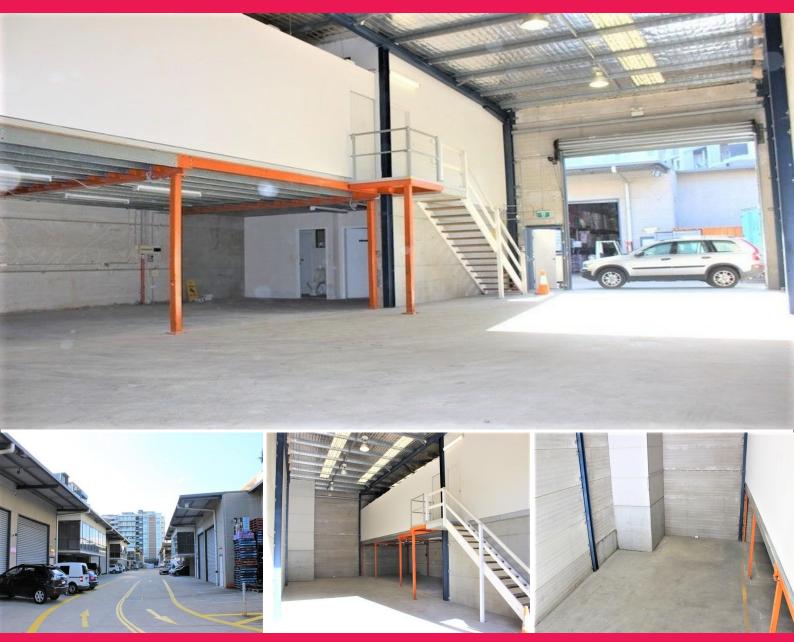

## **High Clearance Warehouse With Modern Office!**

Gunning Real Estate is pleased to present this high clearance warehouse with a large mezzanine office component. On the ground level, the unit is fully self contained with male, female, shower and kitchenette facilities. The mezzanine level is fully carpeted and air conditioned and comes complete with 5 partitioned offices, store area and board room.

Available to move in from 1 July 2019.

- Total building area:

Industrial FOR LEASE

330sqm