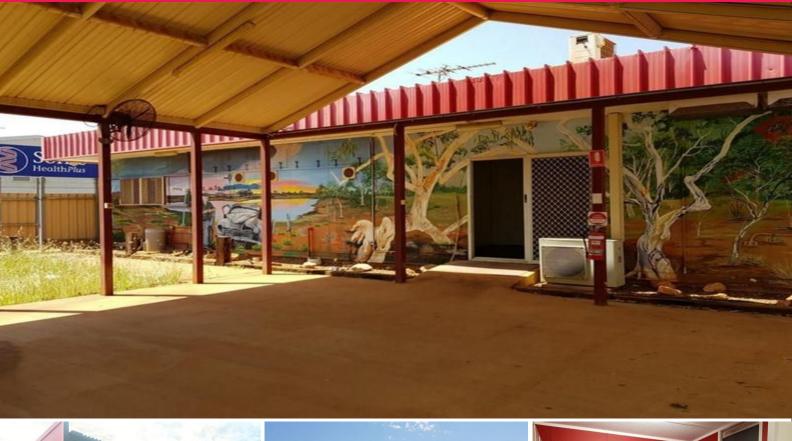

## OFFICE/BUSINESS PREMISIS IN THE HEART OF THE SOUTH HEDLAND

Located in the heart of South Hedland, this quality office building and business premises is close to amenities, shops, local doctors practice and will suit a wide variety of businesses and organisations. The large secured undercover car parking would be ideal to also be used as an activities area.

Features:

550sqm office (approx.) / under covered parking Central Location Secure Yard Quality Offices Undercover garage pa Healthcare FOR LEASE

Melleny Ams 0417428667 Melleny.ams@hfn.com.au