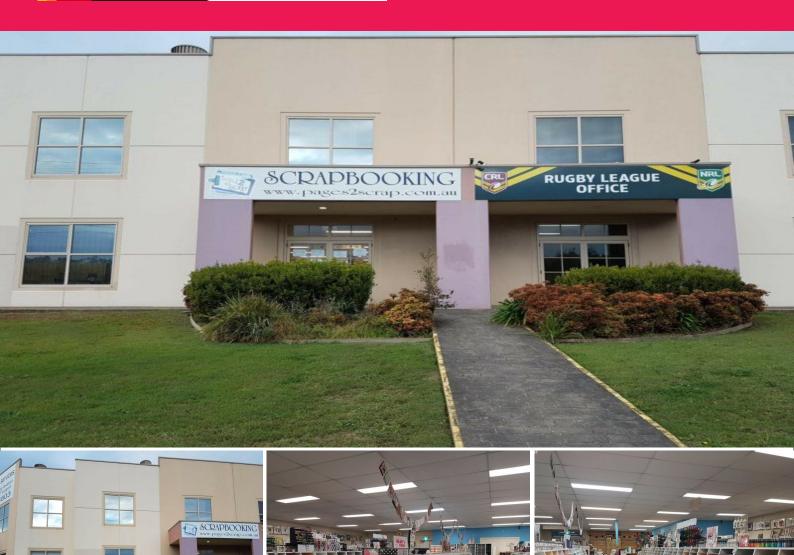

## WANT SOME EXPOSURE?!!

Situated on busy Gavenlock Road, this unit has fantastic exposure!!! 266m2 (Approx.) with great access, industrial size roller door, glass/aluminum shopfront and plenty of natural light plus an awesome fit out that can be used for multiple business applicants! Located in a stylish complex with great tenants, this unit is situated only minutes from the Sydney to Newcastle M1 motorway making this the ideal location to service the whole Central Coast, Sydney and Newcastle!! You can't beat this location!!

CALL NOW AND ARRANGE YOUR INSPECTION!

Industrial FOR LEASE

266sqm

**Ty Blanch L.R.E.Bryce Vella** 0421 645 961 0431 385 356

Phance Hibanker.com.au