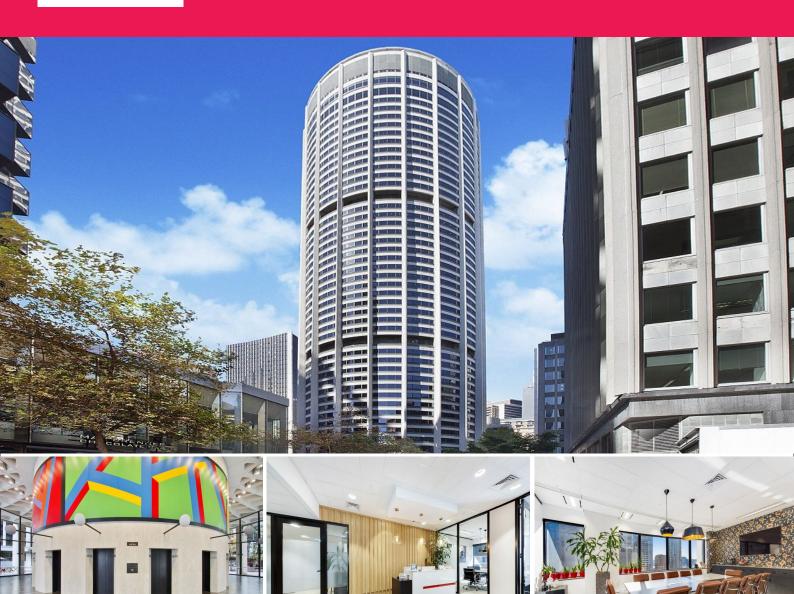

## Harbour Bridge views !!!

The Australia Square Complex sits in the heart of the city and is complimented by an unrivaled access to transport. The precinct is home to a variety of amenities, such as Australia Post and food offerings ranging from Vietnamese to Mexican.

- Be quick to secure this below 'market rent' assignment!
- Assign lease to 30 June 2021, or new lease at adjusted rental
- Reception, 12 14 seat boardroom, 6 seat meeting room
- 5 interview rooms, fully equipped kitchen, breakout area
- Opportunity to increase workstation capacity to 30 desks
- Views over Harbour Bridge to the north