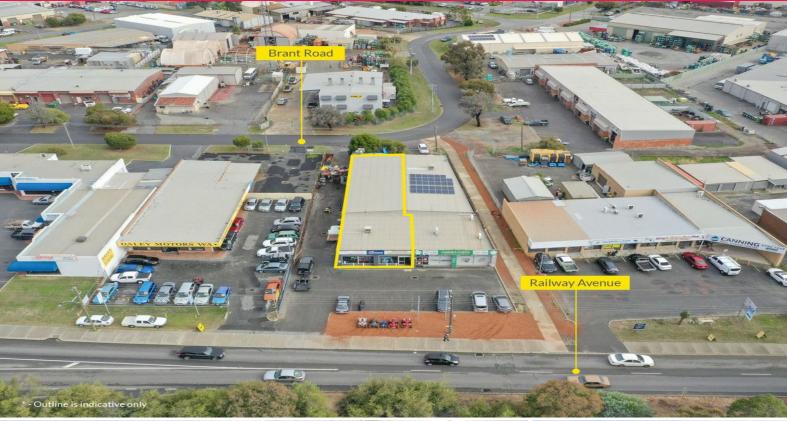

### 2/215 Railway Avenue, Kelmscott WA 6111

### **LEASED INVESTMENT - 8% YIELD**

2/215 Railway Avenue, Kelmscott is a great opportunity for an astute investor to purchase a well-positioned showroom/warehouse on a busy Kelmscott commercial strip.

Total area 365sqm with approx. two thirds warehouse and the remainder, showroom facing Railway Ave.

The property is only one of two strata units which provides you the benefit of not having to deal with many property owners in a strata complex. It also comes with a generous amount of car parking, common yard which the tenant is using exclusively and a front showroom and office.