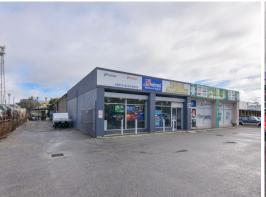

### **LEASED INVESTMENT - 8% YIELD**

2/215 Railway Avenue, Kelmscott is a great opportunity for an astute investor to purchase a well-positioned showroom/warehouse on a busy Kelmscott commercial strip.

Total area 365sqm with approx. two thirds warehouse and the remainder, showroom facing Railway Ave.

The property is only one of two strata units which provides you the benefit of not having to deal with many property owners in a strata complex. It also comes with a generous amount of car parking, common yard which the tenant is using exclusively and a front showroom and office.