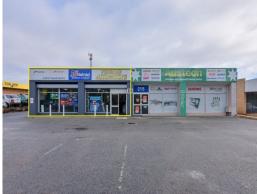

Total area 365sqm with approx. two thirds warehouse and the remainder, showroom facing Railway Ave.

The property is only one of two strata units which provides you the benefit of not having to deal with many property owners in a strata complex. It also comes with a generous amount of car parking, common yard which the tenant is using exclusively and a front showroom and office.