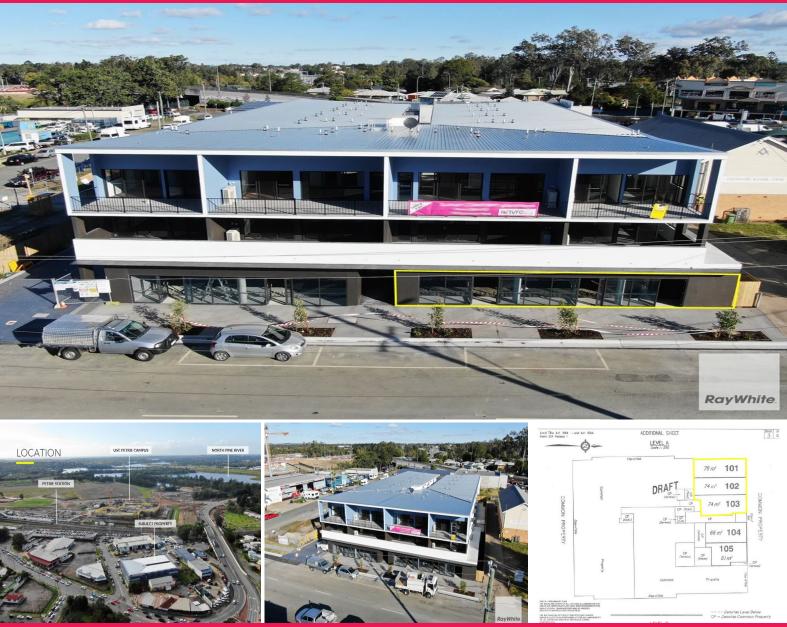

# Prime Retail Opportunities Available ? New Mill Central Development

Brocke Hambrecht & Rob Dawson along with the team at Ray White Commercial Northern Corridor Group are pleased to offer 101-103/6-10 Whites Road, Petrie for Lease.

A unique once in a lifetime opportunity exists to lease prime retail space in the first development in the brand-new Mill Central precinct within The Mill Priority Redevelopment Area.

This opportunity lies on the ground floor of a brand-new student accommodation complex that features 24 2-bedroom units. Retail tenancies are expected to be completed in Mid-June and able to commence tra

Retail FOR LEASE

224sqm