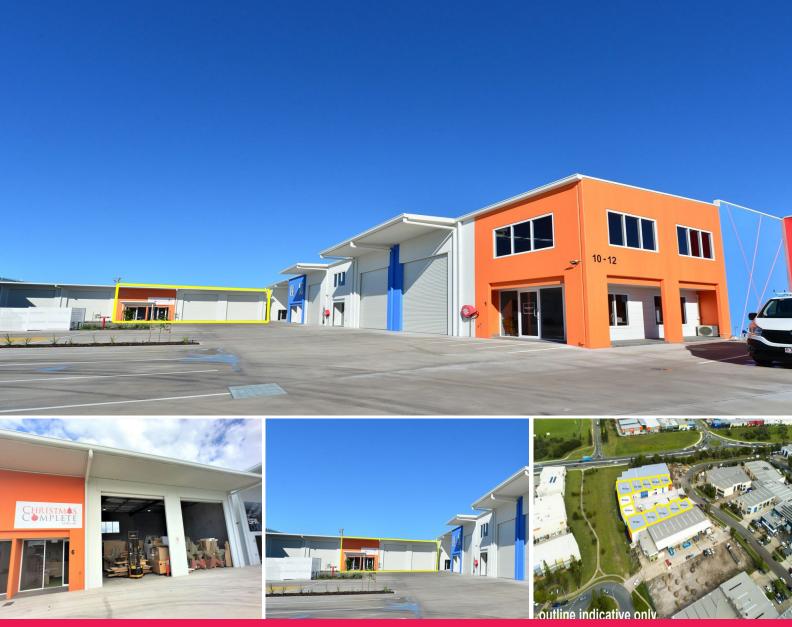

Unit 6/10-12 Machinery Avenue, Warana QLD 4575

## **High Quality Office Warehouse With Two Roller Doors And Massive Signage**

High quality office warehouse of 154sq m (approx) in as new condition with an extremely rare benefit of having two roller doors, ideally located in the Kawana industrial precinct.

- + Two container high roller door access
- + High clearance of 6.5 metres (approx)
- + Massive signage on the front and the back of the building visual to Kawana Way
- + Includes offices wi

Industrial FOR LEASE

154sqm