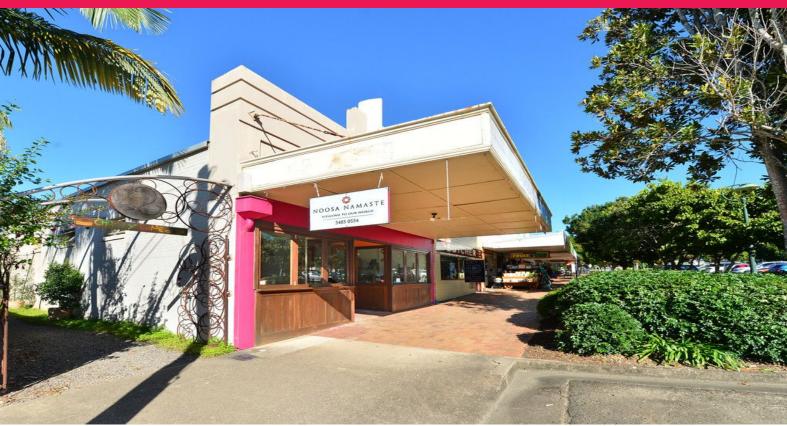

## **Restaurant / Retail / Microbrewery**

2 Memorial Avenue in the Noosa Hinterland town of Pomona is comprised of three separate buildings on one freehold title and provides the perfect blank canvas for a quality retail / restaurant / microbrewery.

Pomona is one of the railway towns in the Noosa Shire and at present has a limited offer in the way of cafes / restaurants. The region has seen strong growth and popularity of boutique venues in the region with a number of microbreweries and unique concepts now available. Pomona is well positioned to attract this style of operation at present.

- + 464sq m (approx) site with Village Mix Zoning allows a wide range of potential uses of the site
- + 142sq m recently cl

Retail FOR LEASE

227sqm