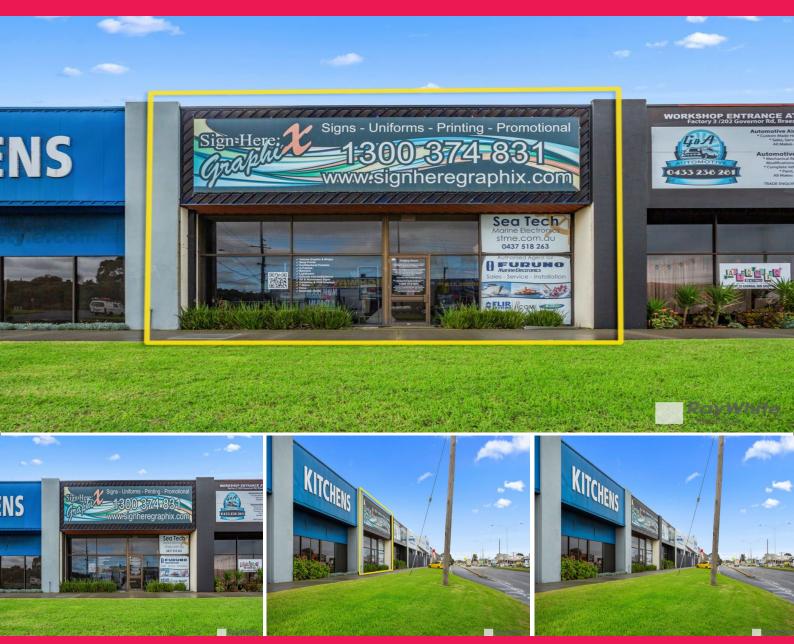

## EXPOSURE PLUS LOCATION - WELL PRESENTED INDUSTRIAL INVESTMENT

Ray White Commercial Oakleigh is delighted to present to one lucky purchaser this fantastic Industrial investment opportunity currently leased to a long running tenant the opportunity to purchase a showroom / warehouse situated on the busy corner of Boundary and Governor Rd Braeside.

With frontage and exposure to thousands of cars, this location does not get any better.

Property Features Include:

Industrial FOR SALE

320sqm

Ray White.

George Kelepouris

0425798677

george.kelepouris@raywhite.com