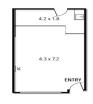

• Building area | 39m2 approximately

• Flexible lease terms • Kitchenette amenities • Zoning | Commercial 1 Retail FOR LEASE

39sqm