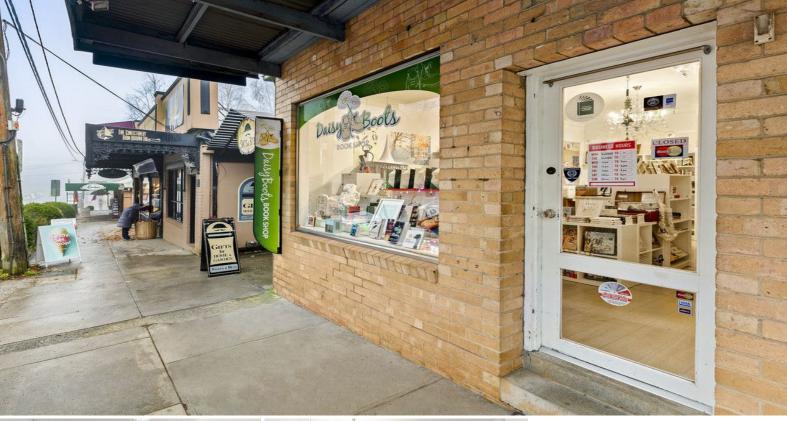

## Ray White

385 Mount Dandenong Tourist Road, Sassafras VIC 3787

## **Exclusive Sassafras Retail**

This neat, clean and well kept offering provides a unique and rare chance for those who have been waiting for an opportunity to trade in a tightly held retail precinct. Situated with superb exposure to the renowned and increasingly popular tourist road and close to parks, public car parking, cafes and a range of niche and creative businesses, this property meets all criteria for a successful venture.

• Building area | 39m2 approximately

• Flexible lease terms • Kitchenette amenities • Zoning | Commercial 1 Retail FOR LEASE

39sqm