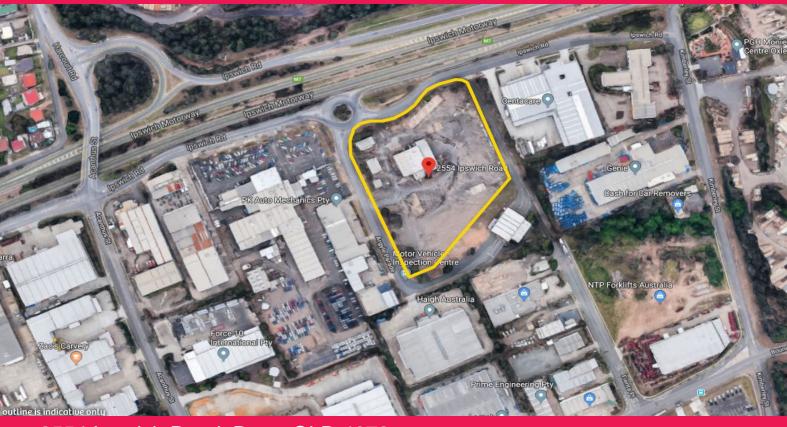

2554 Ipswich Road, Darra QLD 4076

## Large Hardstand/Display Yard on Ipswich Service Road

Huge 18,240sqm of land on the corner of the Ipswich Service Road and Argyle Parade Darra.

Features include:

- \* 140 metre (approx.) frontage to the Ipswich Service Road
- \* Outbound location with direct off ramp access
- $^{\star}$  Meters from the Acanthus Rd flyover for Ipswich motorway exit/access travelling east or west
- \* Previously used for container storage
- \* Improvements include approximately 650sqm vehicle service area and warehouse plus offices
- \* Short term lease options considered
- \* Conditions apply to leasing this property