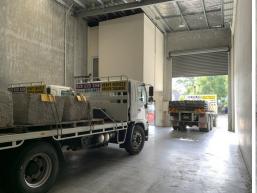

Set amongst quality businesses is the Coasts Premiere Business Park and consisting of (approx.) 211m2 of floor space (171m2 Warehouse plus 40m2 office) and with 2 dedicated car spaces, the internal height is amazing (for pallet racking or extrusion storage).