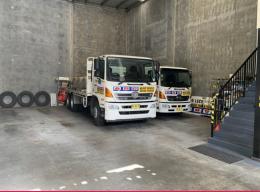

Set amongst quality businesses is the Coasts Premiere Business Park and consisting of (approx.) 211m2 of floor space (171m2 Warehouse plus 40m2 office) and with 2 dedicated car spaces, the internal height is amazing (for pallet racking or extrusion storage).