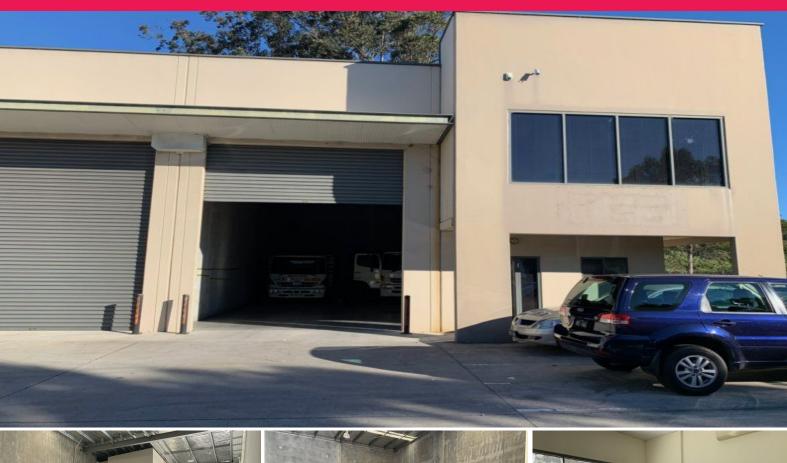

## BEAUTIFUL BIG FRONT UNIT WITH HEIGHT!

This special property has been well constructed with super high tilt panel concrete and is the front unit in the complex wit exposure and great natural light for the offices.

Set amongst quality businesses is the Coasts Premiere Business Park and consisting of (approx.) 211m2 of floor space (171m2 Warehouse plus 40m2 office) and with 2 dedicated car spaces, the internal height is amazing (for pallet racking or extrusion storage).