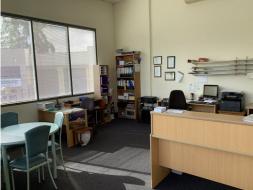

Set amongst quality businesses is the Coasts Premiere Business Park and consisting of (approx.) 211m2 of floor space (171m2 Warehouse plus 40m2 office) and with 2 dedicated car spaces, the internal height is amazing (for pallet racking or extrusion storage).