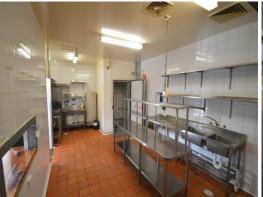

Features Include:

- Grease trap with cleaning included
- Large indoor dining area with plenty of natural light
- Sheltered outdoor dining 30m2 (approx.)
- Kitchen with exhaust and cool room
- Air-conditioning and ceiling fans
- Existing liquor licen