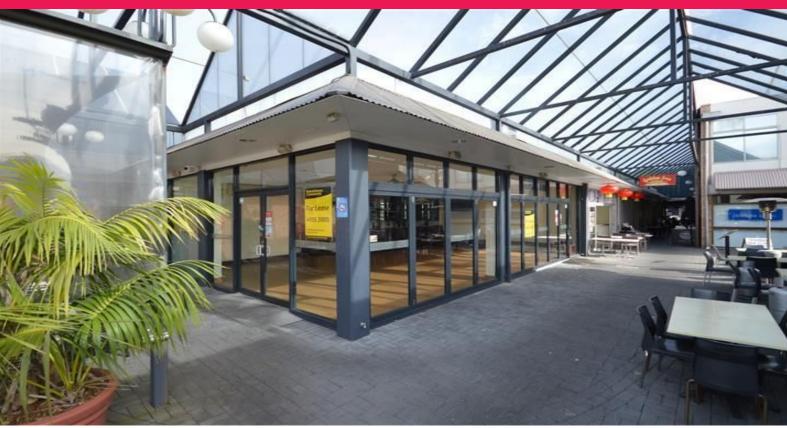

## **Indoor & Outdoor Restaurant Dining!**

Building Area: 140m2 (approx) (includes 30m2 of Alfresco Dining)

This premise is located on Hamilton's Iconic Eat Street amongst an established food scene, ideally suited to a restaurant or takeaway but it is not limited in its ability to house a range of other users.

Retail FOR LEASE \$52,000pa + GST 140sqm

Raine&Horne. Commercial