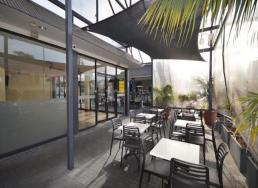

## **Indoor & Outdoor Restaurant Dining!**

Building Area: 140m2 (approx) (includes 30m2 of Alfresco Dining)

This premise is located on Hamilton's Iconic Eat Street amongst an established food scene, ideally suited to a restaurant or takeaway but it is not limited in its ability to house a range of other users.

Features Include:

- Grease trap with cleaning included
- Large indoor dining area with plenty of natural light
- Sheltered outdoor dining 30m2 (approx.)
- Kitchen with exhaust and cool room
- Air-conditioning and ceiling fans
- Existing liquor licen