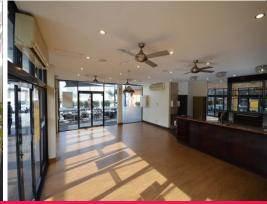

## **Indoor & Outdoor Restaurant Dining!**

Building Area: 140m2 (approx) (includes 30m2 of Alfresco Dining)

This premise is located on Hamilton's Iconic Eat Street amongst an established food scene, ideally suited to a restaurant or takeaway but it is not limited in its ability to house a range of other users.